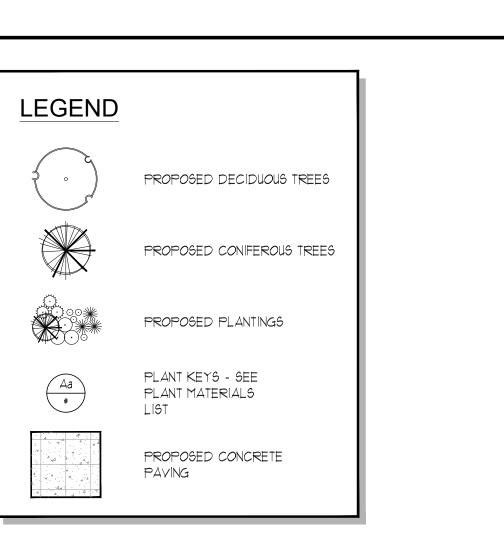

## PLANT MATERIAL

KEY COMMON NAME

Am SINGLE-STEM SERVICEBERRY

AS SUGAR MAPLE CO HACKBERRY TREE BOTANICAL NAME

Amelanchier canadensis single-stem Acer saccharum Celtis occidentalis

| QTY<br>8 | SIZE<br>150cm      | COND<br>POT |  |
|----------|--------------------|-------------|--|
| 1        | 60mmcal<br>60mmcal | WB<br>WB    |  |