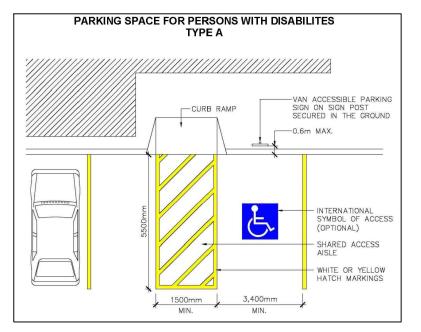

D ACCESSIBLE PARKING - TYPE A

ACCESSIBLE PARKING - TYPE B

ACCESSIBLE PARKING SIGN
HIGHWAY TRAFFIC ACT, REGULATION 581

PRESCRIBED SIGNS FOR PARKING SPACES UNDER THE HIGHWAY TRAFFIC ACT, REGULATION 581
PRESCRIBED SIGNS FOR PARKING SPACES DESIGNATED UNDER A
MUNICIPAL BY-LAW FOR THE USE OF PEOPLE WITH DISABILITIES

2cm RED
REFLECTIVE
ANNULAR BAND
1.5cm RED
REFLECTIVE
BACKGROUND
BLUE REFLECTIVE
BACKGROUND
AND OUTLINE
WHITE REFLECTIVE
SYMBOL AND
BORDER
BLACK LETTER
"P"

WHITE REFLECTIVE
BACKGROUND
AND OUTLINE
WHITE REFLECTIVE
SYMBOL AND
BORDER
CLEARVIEW
TYPEFACE

"VAN ACCESSIBLE"

VAN
ACCESSIBLE
"ONLY TYPE 'A'
PARKING SPACES)

(30cm X 45cm MIN.)

NOTE: SIGN ON A POST TO BE AT LEAST 1.5M ABOVE GRADE AND
NOT MORE THAN 2.5M WHEN MEASURING FROM GRADE TO THE
CENTRE OF THE SIGN.

D ACCESSIBLE PARKING SIGN
3

ACCESSIBLE PARKING SURFACE MARKING
4

Stanted

Stantec
600-171 Queens Avenue
London ON N6A 5J7
Tel. 519-645-2007
www.stantec.com

Liability Note

The Contractor shall verify and be responsible for all dimensions. DO NOT scale the drawing - any errors or omissions shall be reported to Stantec without delay.