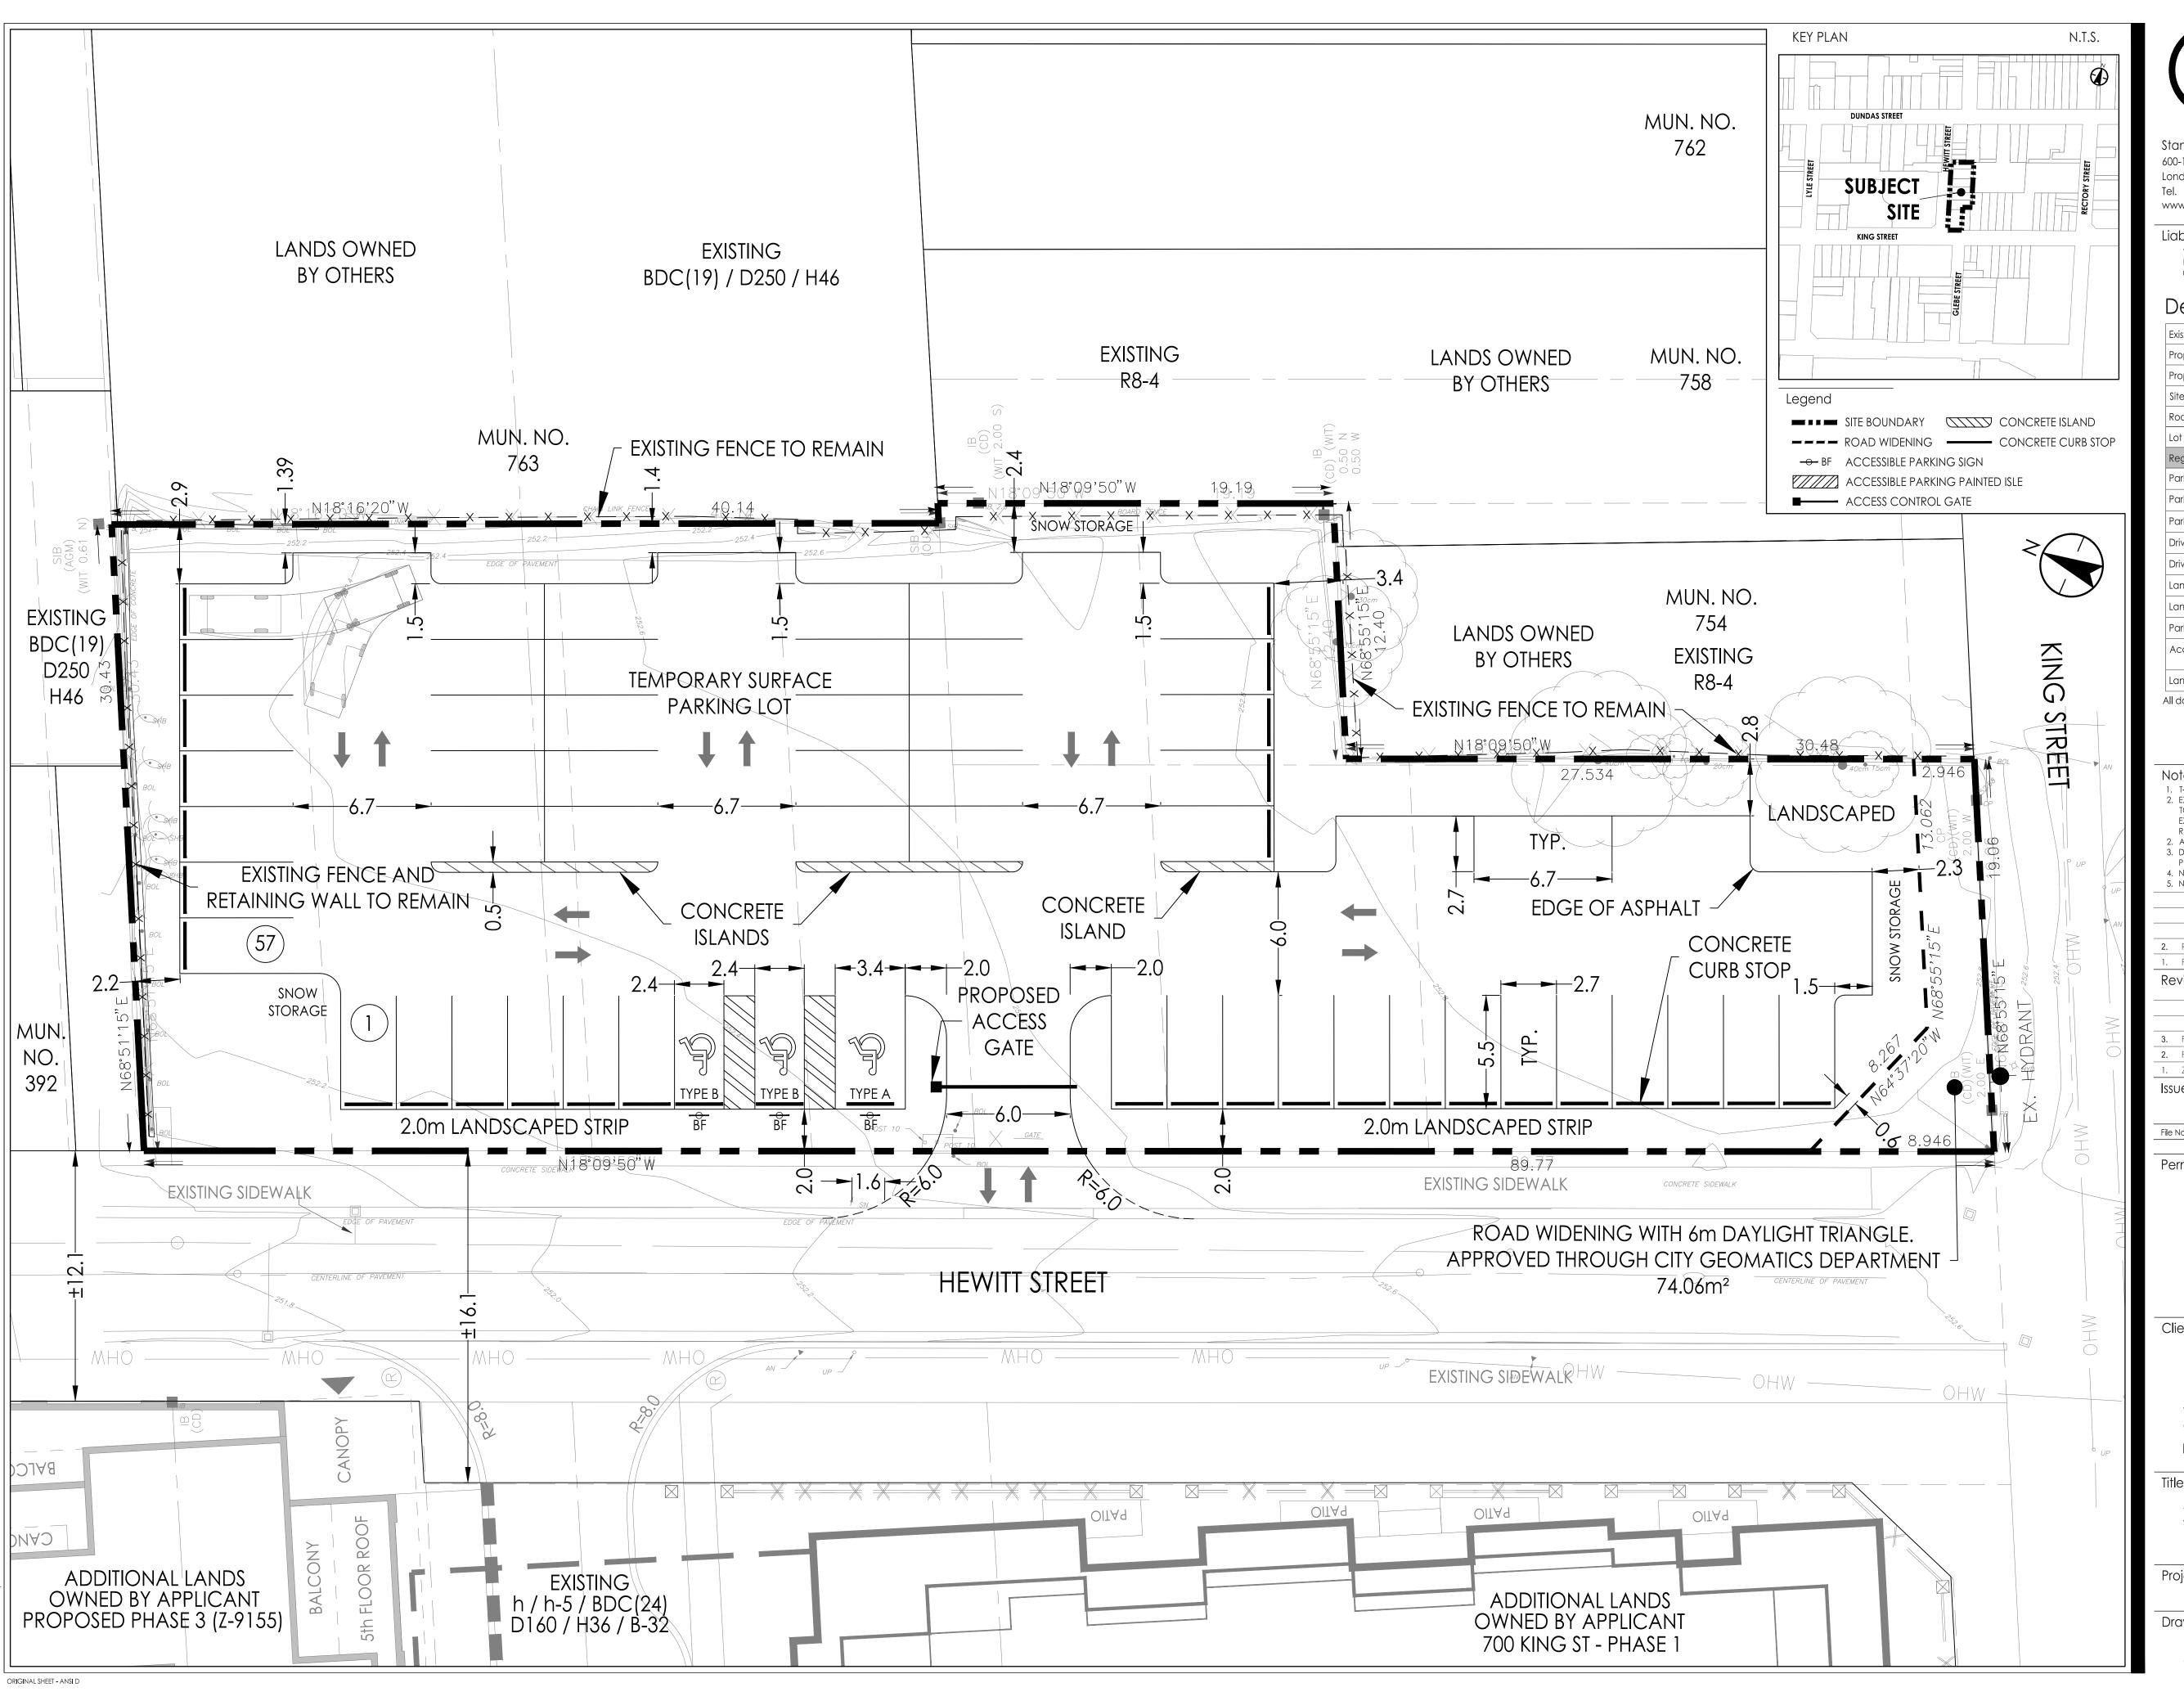

## Design Data

| Existing Zone:                             | T-79 & BDC(2) & R8-4          |                                   |  |
|--------------------------------------------|-------------------------------|-----------------------------------|--|
| Proposed Zone:                             | Maintain Existing             |                                   |  |
| Proposed Use:                              | Temporary surface parking lot |                                   |  |
| Site Area - Total (m²)                     | 2,403.9 m²                    | 2,403.9 m <sup>2</sup>            |  |
| Road Widening (m²)                         | 74.06 m² (Include             | 74.06 m² (Included in Area Above) |  |
| Lot Frontage - King Street                 | 19.06m                        |                                   |  |
| Regulations - T-79 Zone                    | Requirement                   | Provided                          |  |
| Parking Setback - ROW (min)*               | 2.0 m*                        | 2.0 m*                            |  |
| Parking Setback - Internal Limits (min)*   | 1.0 m*                        | 1.39 m*                           |  |
| Parking Setback - Daylight Triangle (min)* | 0.4 m*                        | 0.6 m*                            |  |
| Drive Aisle Width (min)*                   | 6.0 m*                        | 6.0 m*                            |  |
| Drive Aisle Hammerhead Depth (min)         | 1.0 m*                        | 1.5 m                             |  |
| Landscaped Islands - Internal (min)*       | 0.5 m*                        | 0.5 m Concrete                    |  |
| Landscaped Islands - Entrance (min)*       | 2.0 m*                        | 2.0 m*                            |  |
| Parking Spaces - Total                     | n/a                           | 59 Spaces                         |  |
| Accessible Parking (Incl. in total above)  | 4% = 3 Spaces                 | 1 = Type A<br>2 = Type B          |  |
| Landscape Open Space (min)                 | n/a                           | 29.1%                             |  |

All data marked with a \* approved through T-79 zone through by-law Z.-1.233099.

- . T-79 ZONE APPROVED BY FULL COUNCIL ON APRIL 25, 2023 THROUGH BY-LAW Z.1.233099 . EXISTING SITE CONDITION INCLUDE AT GRADE SURFACE PARKING LOT. EXISTING ASPHALT TO BE SAW CUT WITH PORTIONS REMOVED TO CREATE NEW LIMIT SHOWN ON PLAN.
  EXISTING ASPHALT TO REMAIN WHERE POSSIBLE. SEE CIVIL ENGINEERING PLANS FOR
- 2. ALL EXISTING FENCING TO REMAIN ALONG PROPERTY LIMITS.

  B. DUE TO THE TEMPORARY NATURE OF THE PROPOSED USE, NO STREET LIGHTS ARE
- 4. NO SANITARY OR WATER SERVICES PROPOSED FOR SITE . NO GARBAGE PICKUP REQUIRED FOR SITE.

| 2. PER CITY COMMENTS  1. FOR SITE PLAN APPROVAL | ABAB | <br>   | 23.12.11 |
|-------------------------------------------------|------|--------|----------|
| Revision                                        | Ву   | Appd.  | YY.MM.DD |
|                                                 |      |        |          |
| 3. FOR SITE PLAN APPROVAL                       | AB   | <br>BB | 23.12.11 |
| 2. FOR SITE PLAN APPROVAL                       | AB   | BB     | 23.10.06 |
| 1. ZONING BY-LAW AMENDMENT                      | AB   | BB     | 22.08.17 |
| Issued                                          | Ву   | Appd.  | YY.MM.DD |

 AB
 BB
 AB
 21.06.01

 Dwn.
 Chkd.
 Dsgn.
 YY.MM.DD

Permit-Seal

Client/Project

EAST VILLAGE HOLDINGS LTD.

376, 378, 380, 382, 386, 390 Hewitt Street and 748 King Street London, ON Canada

SITE PLAN TEMPORARY SURFACE PARKING LOT

| Project No.<br>161414081 | Scale HORZ - 1.5 0 | 1 : 150<br>3m |
|--------------------------|--------------------|---------------|
| Drawing No.              | Sheet              | Revision      |
| SP-1                     | 1 of 2             | 2             |