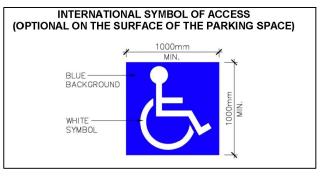

D ACCESSIBLE PARKING - TYPE A

ACCESSIBLE PARKING - TYPE B

ACCESSIBLE PARKING SIGN
HIGHWAY TRAFFIC ACT, REGULATION 581

PRESCRIBED SIGNS FOR PARKING SPACES UNDER THE HIGHWAY TRAFFIC ACT, REGULATION 581
PRESCRIBED SIGNS FOR PARKING SPACES DESIGNATED UNDER A
MUNICIPAL BY-LAW FOR THE USE OF PEOPLE WITH DISABILITIES

2cm RED
REFLECTIVE
ANNULAR BAND
1.5cm RED
REFLECTIVE
BACKGROUND
BLUE REFLECTIVE
BACKGROUND
AND OUTLINE
WHITE REFLECTIVE
SYMBOL AND
BORDER
BLACK LETTER
"P"

WHITE REFLECTIVE
BACKGROUND
AND OUTLINE
WHITE REFLECTIVE
SYMBOL AND
BORDER
CLEARVIEW
TYPEFACE