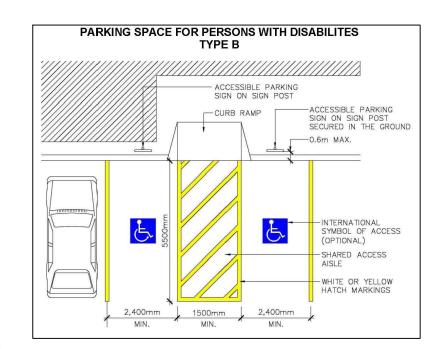

D ACCESSIBLE PARKING - TYPE A

ACCESSIBLE PARKING - TYPE B

ACCESSIBLE PARKING SIGN
HIGHWAY TRAFFIC ACT, REGULATION 581

PRESCRIBED SIGNS FOR PARKING SPACES UNDER THE HIGHWAY TRAFFIC ACT, REGULATION 581
PRESCRIBED SIGNS FOR PARKING SPACES DESIGNATED UNDER A
MUNICIPAL BY-LAW FOR THE USE OF PEOPLE WITH DISABILITIES

2cm RED
REFLECTIVE
ANNULAR BAND
1.5cm RED
REFLECTIVE
BACKGROUND
BLUE REFLECTIVE
BACKGROUND
AND OUTLINE
WHITE REFLECTIVE
SYMBOL AND
BORDER
BLACK LETTER
"P"

WHITE REFLECTIVE
BACKGROUND
AND OUTLINE
WHITE REFLECTIVE
SYMBOL AND
BORDER
CLEARVIEW
TYPEFACE

"VAN ACCESSIBLE"

VAN
ACCESSIBLE
"ONLY TYPE 'A'
PARKING SPACES)

(30cm X 45cm MIN.)

NOTE: SIGN ON A POST TO BE AT LEAST 1.5M ABOVE GRADE AND
NOT MORE THAN 2.5M WHEN MEASURING FROM GRADE TO THE
CENTRE OF THE SIGN.

D ACCESSIBLE PARKING SIGN
3

ACCESSIBLE PARKING SURFACE MARKING
4

Stanted

Stantec
600-171 Queens Avenue
London ON N6A 5J7
Tel. 519-645-2007
www.stantec.com

Liability Note

The Contractor shall verify and be responsible for all dimensions. DO NOT scale the drawing - any errors or omissions shall be reported to Stantec without delay.