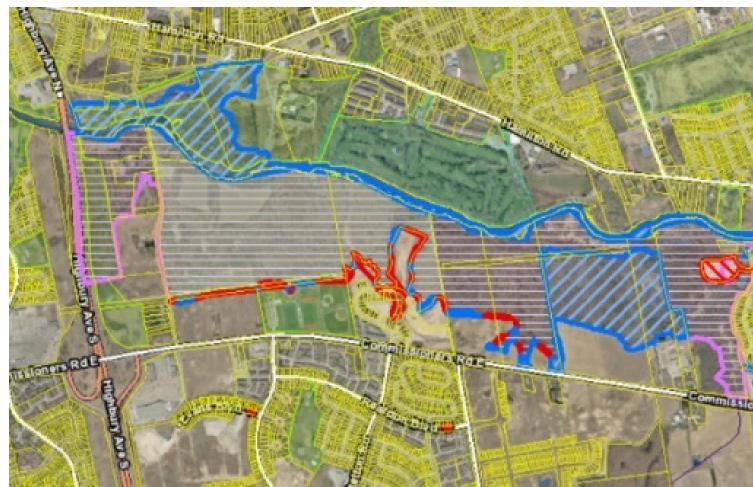

Added: Significant Woodland

2054 Adelaide Street North; Previous Application: 39T-11502

Removed: Potential ESA

Added: Significant Woodland

Several Addresses on Norlan Ave, Meadowlily Rd North, Meadowlily Rd South, Meadowlark Ridge, and Commissioners Road East; Previous Application: 39T00517