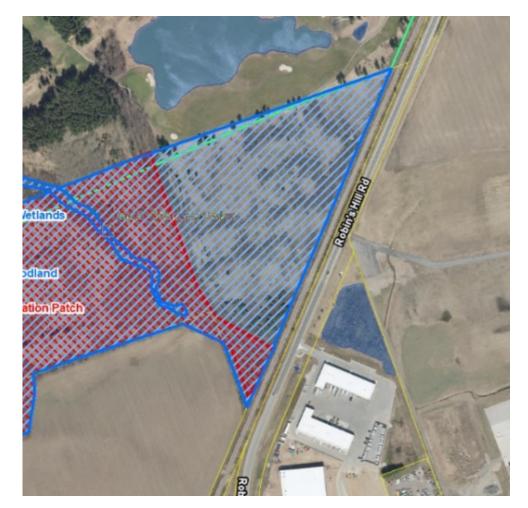

Added: Significant Woodlands and Wetlands

2310 Red Thorne Ave; Previous Application: OZ-8393

Removed: **Unevaluated Wetlands** 

Added: Wetlands

UTRCA; 16090 Robin's Hill Road

Removed: Unevaluated Vegetation Patch