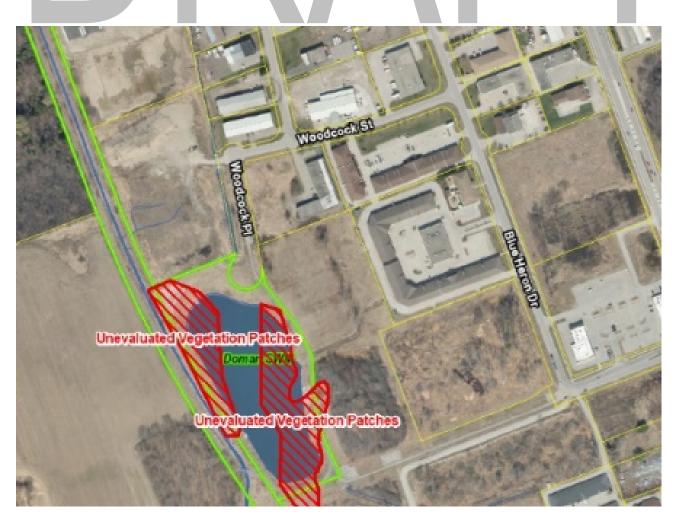

2080 Upperpoint Boulevard; Previous Application: 39T-14505

Removed: Woodland Added: Woodland

1590 Woodcock Place; Previous Application: 39T-78066

Removed: Unevaluated Vegetation Patches

401 Sunningdale Road West; Previous Application: 39T-16504 Removed: Unevaluated Vegetation Patches