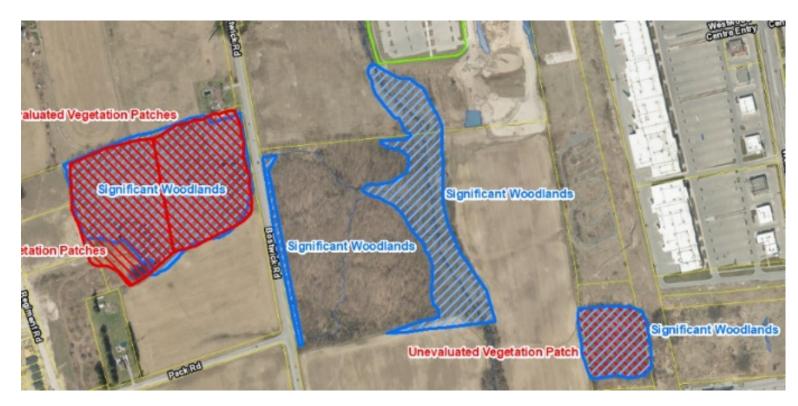

3514 Bostwick Road; Previous Application: 39T-14506

Removed: Unevaluated Vegetation Patch

Added: Significant Woodland

3105 Bostwick Road; Previous Application: 39T-14506

Removed: Unevaluated Vegetation Patches

Added: Significant Woodlands

3105 Bostwick Road; Previous Application: 39T-14506

Removed: Unevaluated Wetlands Added: Unevaluated Wetlands

3263 Wonderland Road South; No Previous Application Number Found Removed: Unevaluated Wetland