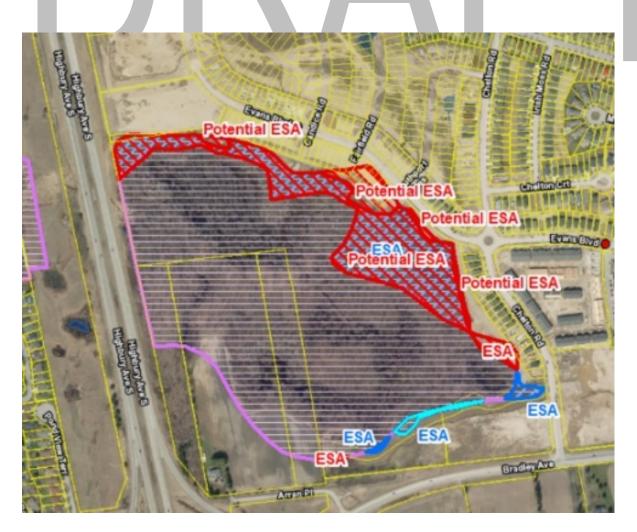

220 Oriole Lane; Previous Application: 39T-17502

Added: ESA boundary extended

930 Deveron Crescent; Previous Application: 39CD-23508 Added: Significant Woodlands

Added:

2076 – 2124 Evan Boulevard; Previous Application: 39T-92020E

Removed: Potential ESA

Added: ESA boundary adjustment

City of London; 1577 Wilton Grove Road Added: Wetland

6019 Hamlyn Street; Previous Application: 39T-18504 Removed: Unevaluated Vegetation Patches Added: Significant Woodlands