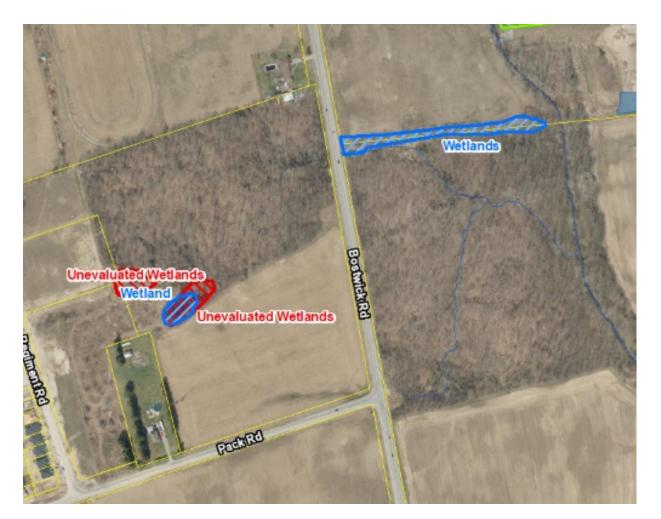

Added: Significant Woodlands

3105 Bostwick Road; Previous Application: 39T-14506

Removed: Unevaluated Wetlands Added: Unevaluated Wetlands

3263 Wonderland Road South; No Previous Application Number Found Removed: Unevaluated Wetland