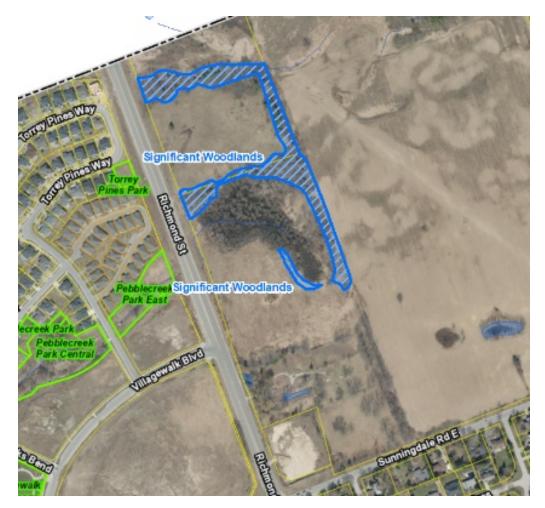

Added: Significant Woodlands

401 Sunningdale Road West; Previous Application: 39T-16504

Removed: **Unevaluated Wetland** 

Added: Wetlands

2300-2310 Richmond Street; No Application Number Found Added: Significant Woodlands