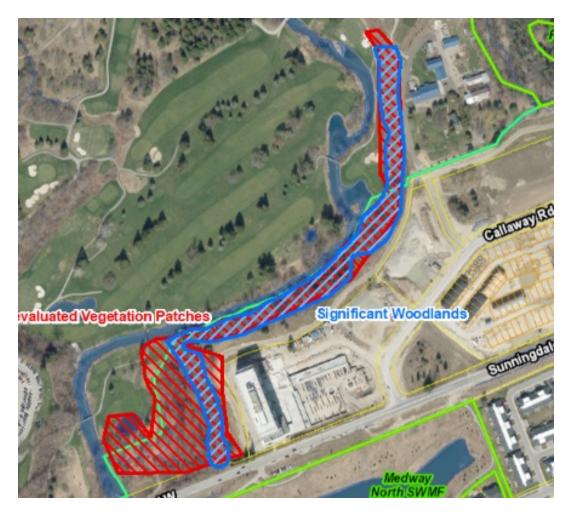

1782 Kilally Road; Previous Application: 39T-055505

Removed: Portions of ESA boundary
Added: Portions of ESA boundary

City of London, UTRCA; 1424 Clarke Rd & 2204 Huron St

Removed: Unevaluated Vegetation Patch

Added: Significant Woodland

City of London, UTRCA; 1424 Clarke Rd & 2204 Huron St

Removed: Unevaluated Wetlands

Added: Wetlands

City of London (Kiwanis – Park); 1487 Dundas Street Removed: (Unevaluated) Wetlands