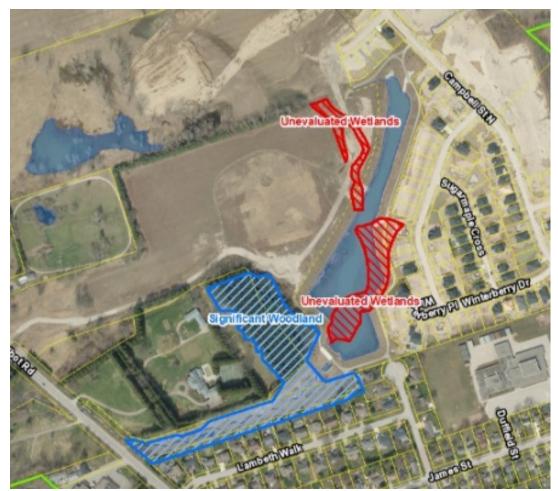

Added: Significant Woodlands and Wetlands

2310 Red Thorne Ave; Previous Application: OZ-8393

Removed: **Unevaluated Wetlands** 

Added: Wetlands

UTRCA; 16090 Robin's Hill Road

Removed: Unevaluated Vegetation Patch