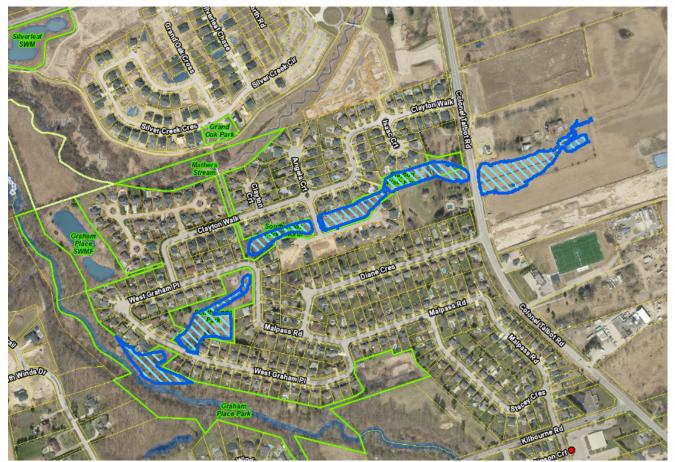

325 Middleton Avenue; Previous Application: Z-8470 Added: Wetlands

7313-7415 Silver Creek Crescent; Previous Application: 39T-14504

Removed: Eastern ESA Added: Western ESA

7395 Silver Creek Cres

Previous Application: 39T-14504 Added: Floodplain (Green Line)

Removed: Unevaluated Wetland

Added: Wetland

7161 Westminster Drive; No Previous Application Number Found

Added: Significant Woodlands

3901, 3982 West Graham Place 7053, 7197 Clayton Walk 3700 Colonel Talbot Rd Previous Application: 39T-00510 Added: Floodplain

Added: Floodplain