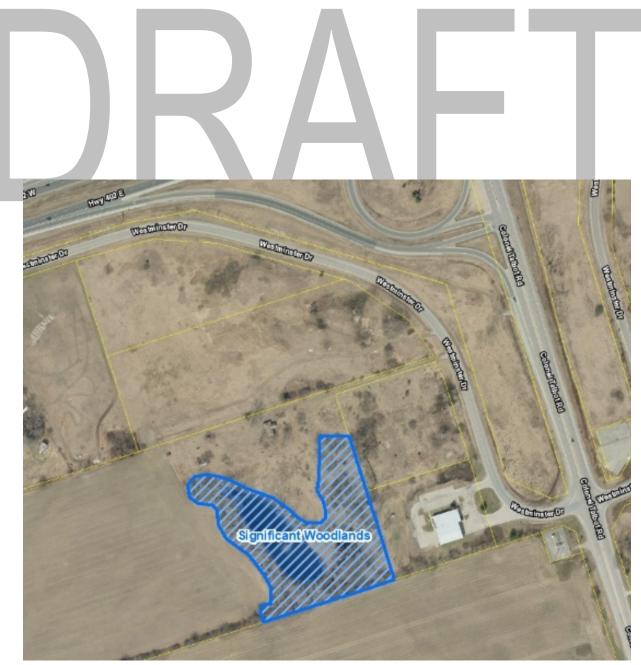

Removed: Unevaluated Wetland

Added: Wetland

7161 Westminster Drive; No Previous Application Number Found

Added: Significant Woodlands

3901, 3982 West Graham Place 7053, 7197 Clayton Walk 3700 Colonel Talbot Rd Previous Application: 39T-00510 Added: Floodplain