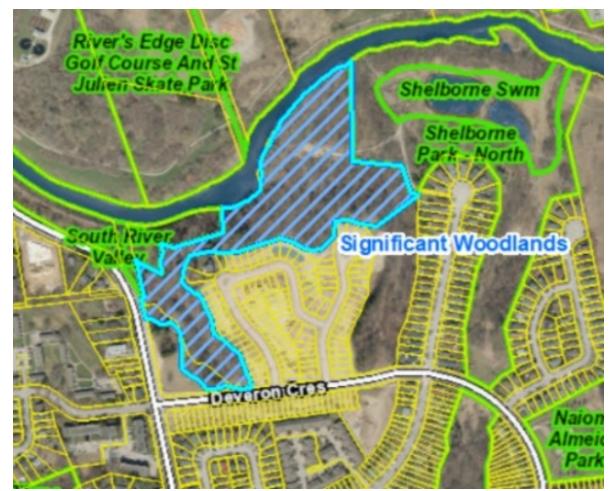

220 Oriole Lane; Previous Application: 39T-17502

Added: ESA boundary extended

930 Deveron Crescent; Previous Application: 39CD-23508 Added: Significant Woodlands

Added:

2076 – 2124 Evan Boulevard; Previous Application: 39T-92020E