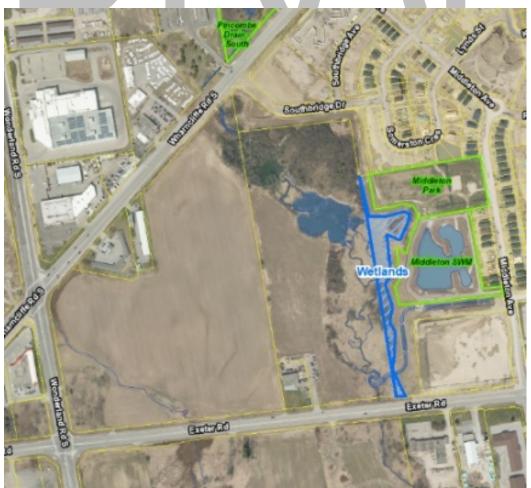

325 Middleton Avenue; Previous Application: Z-8470 Added: Wetlands

7313-7415 Silver Creek Crescent; Previous Application: 39T-14504

Removed: Eastern ESA Added: Western ESA

7395 Silver Creek Cres

Previous Application: 39T-14504 Added: Floodplain (Green Line)