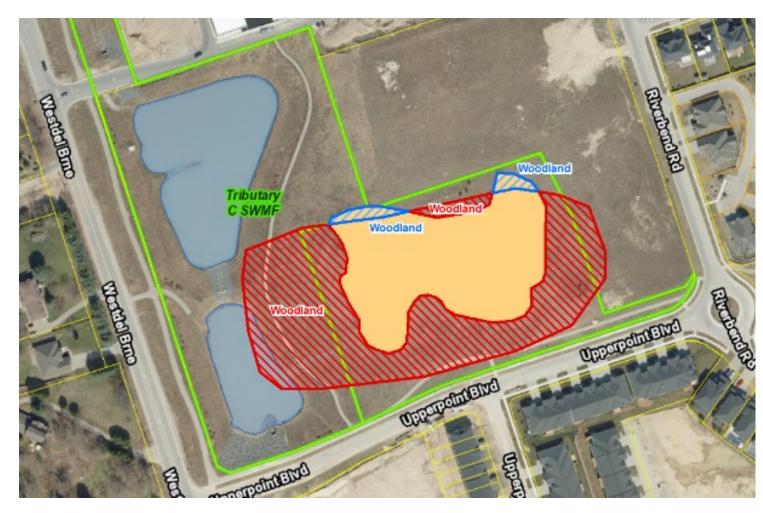

2080 Upperpoint Boulevard; Previous Application: 39T-14505

Removed: Woodland Added: Woodland

1590 Woodcock Place; Previous Application: 39T-78066

Removed: Unevaluated Vegetation Patches

401 Sunningdale Road West; Previous Application: 39T-16504 Removed: Unevaluated Vegetation Patches