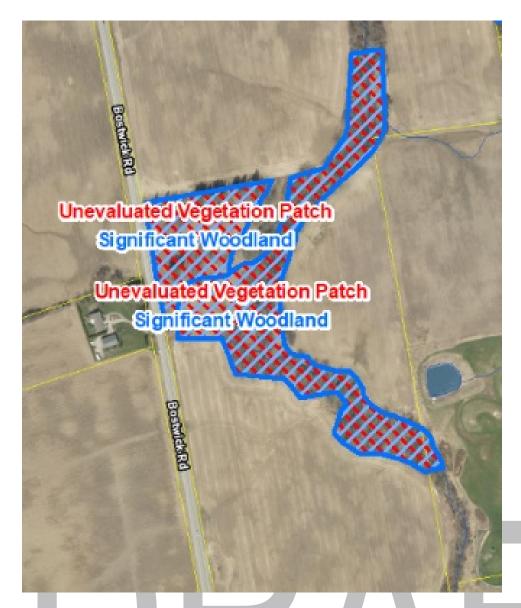

3514 Bostwick Road; Previous Application: 39T-14506

Removed: Unevaluated Vegetation Patch

Added: Significant Woodland

3105 Bostwick Road; Previous Application: 39T-14506

Removed: Unevaluated Vegetation Patches

Added: Significant Woodlands

3105 Bostwick Road; Previous Application: 39T-14506

Removed: Unevaluated Wetlands Added: Unevaluated Wetlands

3263 Wonderland Road South; No Previous Application Number Found Removed: Unevaluated Wetland