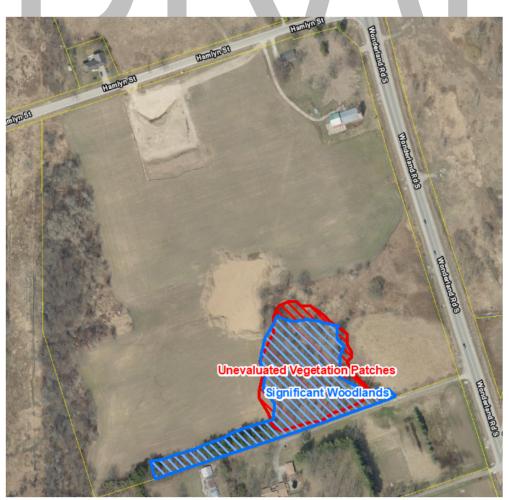

Removed: Potential ESA

Added: ESA boundary adjustment

City of London; 1577 Wilton Grove Road Added: Wetland

6019 Hamlyn Street; Previous Application: 39T-18504 Removed: Unevaluated Vegetation Patches Added: Significant Woodlands

6019 Hamlyn Street; Previous Application: 39T-18504 Removed: Unevaluated Wetlands Added: Wetlands

6019 Hamlyn Street; Previous Application: 39T-18504 Removed: Potential ESA

Added: ESA

3924 and 4138 Colonel Talbot Road; Previous Application: 39T-12503
Removed: Unevaluated Wetlands
Added: Significant Woodland