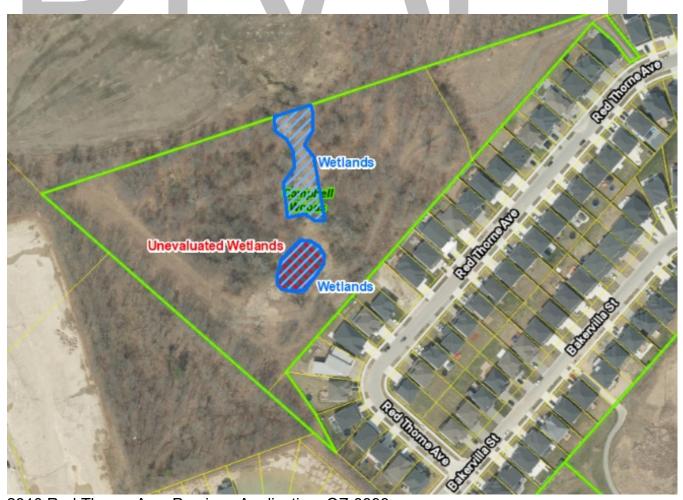

Added: Significant Woodlands and Wetlands

2310 Red Thorne Ave; Previous Application: OZ-8393

Removed: **Unevaluated Wetlands** 

Added: Wetlands

UTRCA; 16090 Robin's Hill Road

Removed: Unevaluated Vegetation Patch