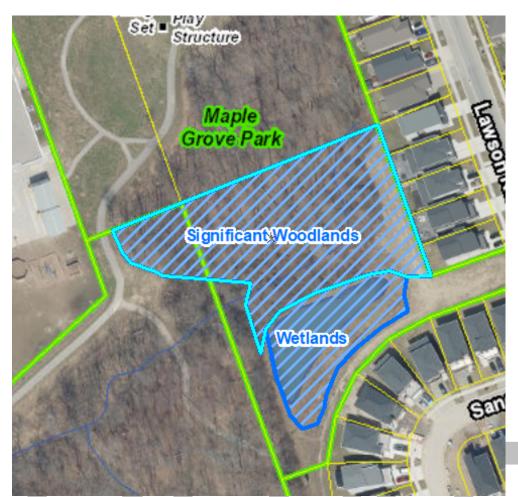

Added: Significant Woodlands and Wetlands

2310 Red Thorne Ave; Previous Application: OZ-8393

Removed: **Unevaluated Wetlands** 

Added: Wetlands

UTRCA; 16090 Robin's Hill Road

Removed: Unevaluated Vegetation Patch