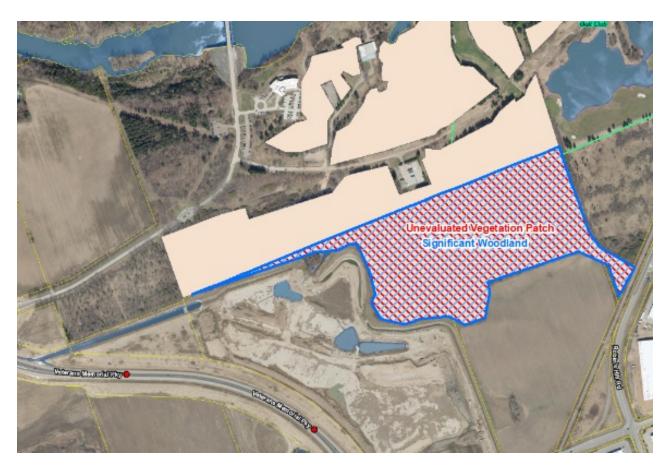

Added: Significant Woodlands and Wetlands

2310 Red Thorne Ave; Previous Application: OZ-8393

Removed: **Unevaluated Wetlands** 

Added: Wetlands

UTRCA; 16090 Robin's Hill Road

Removed: Unevaluated Vegetation Patch