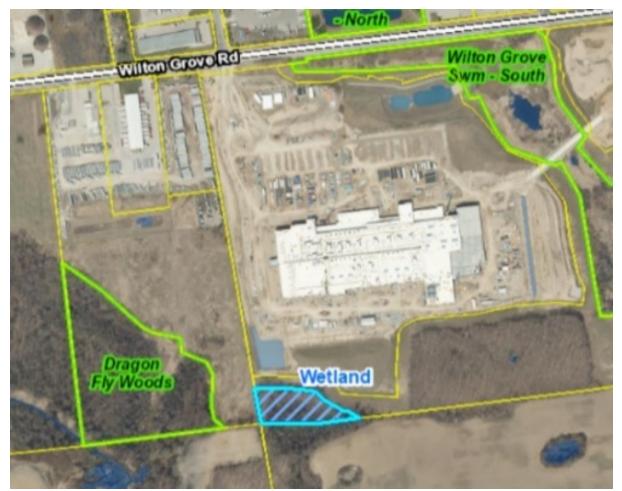

Removed: Potential ESA

Added: ESA boundary adjustment

City of London; 1577 Wilton Grove Road Added: Wetland

6019 Hamlyn Street; Previous Application: 39T-18504 Removed: Unevaluated Vegetation Patches Added: Significant Woodlands