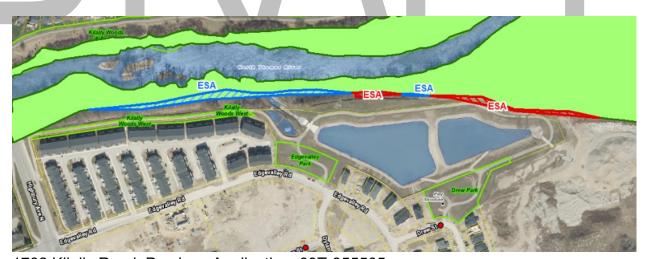

Removed: ESA boundary adjustment to match previous zoning update

Added: ESA boundary adjustment to match previous zoning update, with significant

portions added to the north and east of the current ESA boundary