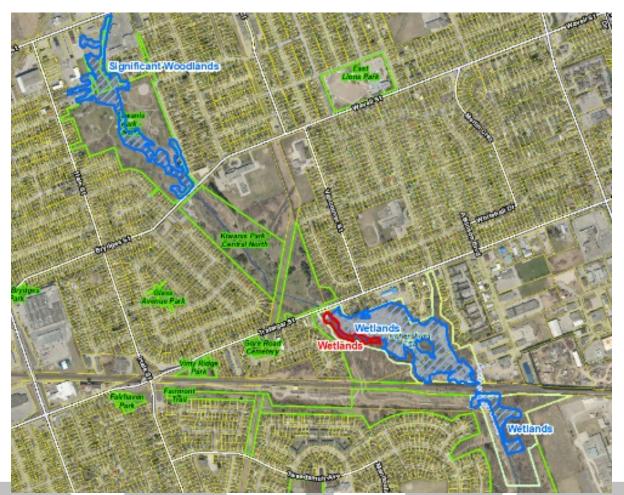

Added: Significant Woodland

City of London, UTRCA; 1424 Clarke Rd & 2204 Huron St

Removed: Unevaluated Wetlands

Added: Wetlands

City of London (Kiwanis – Park); 1487 Dundas Street Removed: (Unevaluated) Wetlands

Added: Wetlands

1964 Commissioners Road East; Previous Application: 39T-19501 Removed: Unevaluated Vegetation Patches

Added: Significant Woodlands

7109-7161 Westminster Drive; No Previous Application Number Found