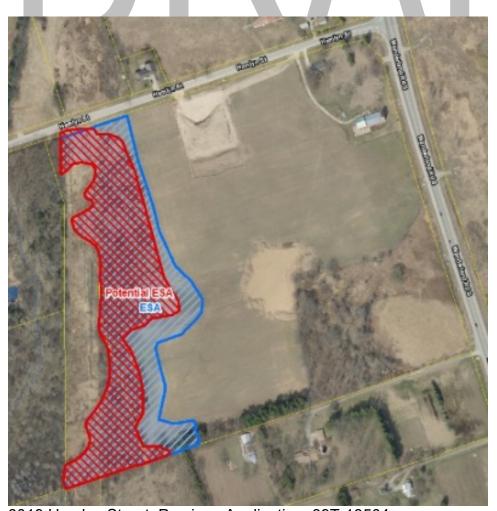

6019 Hamlyn Street; Previous Application: 39T-18504 Removed: Unevaluated Wetlands Added: Wetlands

6019 Hamlyn Street; Previous Application: 39T-18504 Removed: Potential ESA

Added: ESA

3924 and 4138 Colonel Talbot Road; Previous Application: 39T-12503
Removed: Unevaluated Wetlands
Added: Significant Woodland