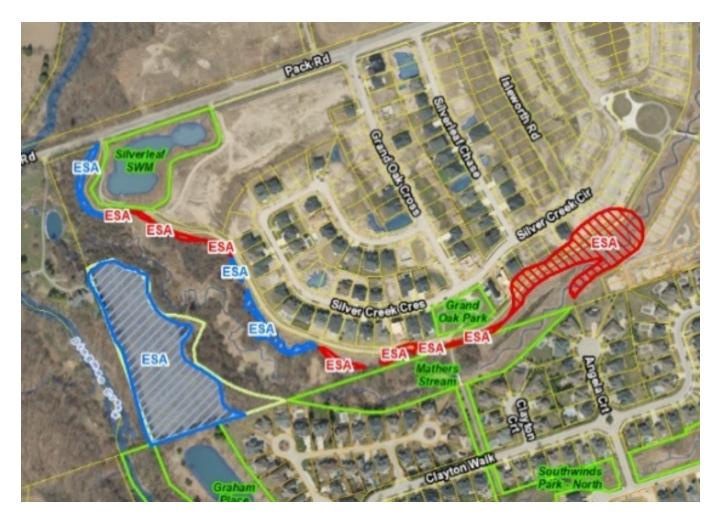

325 Middleton Avenue; Previous Application: Z-8470 Added: Wetlands

7313-7415 Silver Creek Crescent; Previous Application: 39T-14504

Removed: Eastern ESA Added: Western ESA

7395 Silver Creek Cres

Previous Application: 39T-14504 Added: Floodplain (Green Line)