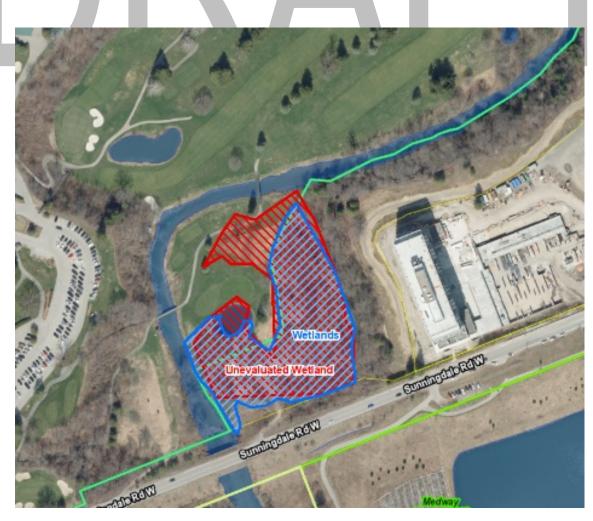

Added: Significant Woodland

City of London, UTRCA; 1424 Clarke Rd & 2204 Huron St

Removed: Unevaluated Wetlands

Added: Wetlands

City of London (Kiwanis – Park); 1487 Dundas Street Removed: (Unevaluated) Wetlands