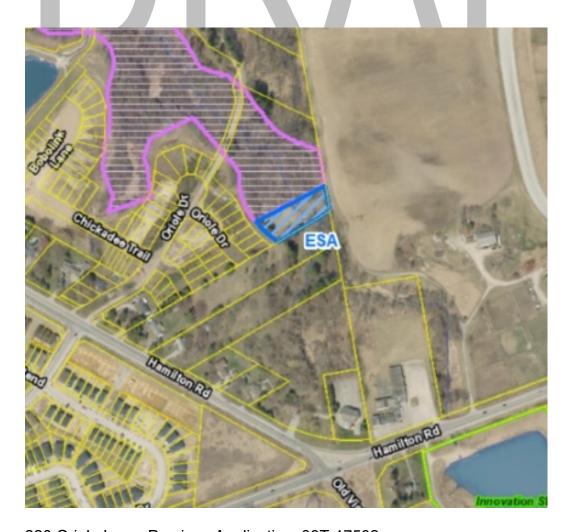

220 Oriole Lane; Previous Application: 39T-17502

Added: ESA boundary extended

930 Deveron Crescent; Previous Application: 39CD-23508 Added: Significant Woodlands

Added:

2076 – 2124 Evan Boulevard; Previous Application: 39T-92020E