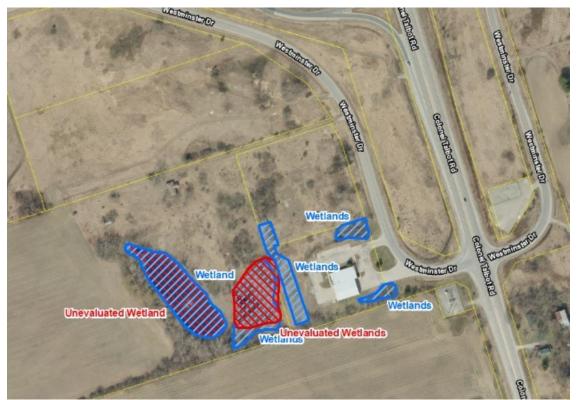

Added: Wetlands

1964 Commissioners Road East; Previous Application: 39T-19501 Removed: Unevaluated Vegetation Patches

Added: Significant Woodlands

7109-7161 Westminster Drive; No Previous Application Number Found

Removed: Unevaluated Wetland

Added: Wetland

7161 Westminster Drive; No Previous Application Number Found

Added: Significant Woodlands

3901, 3982 West Graham Place 7053, 7197 Clayton Walk 3700 Colonel Talbot Rd Previous Application: 39T-00510 Added: Floodplain