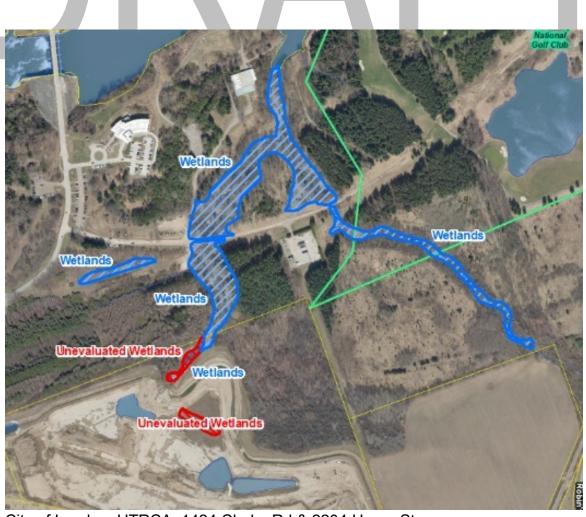

1782 Kilally Road; Previous Application: 39T-055505

Removed: Portions of ESA boundary
Added: Portions of ESA boundary

City of London, UTRCA; 1424 Clarke Rd & 2204 Huron St

Removed: Unevaluated Vegetation Patch

Added: Significant Woodland

City of London, UTRCA; 1424 Clarke Rd & 2204 Huron St

Removed: Unevaluated Wetlands

Added: Wetlands

City of London (Kiwanis – Park); 1487 Dundas Street Removed: (Unevaluated) Wetlands