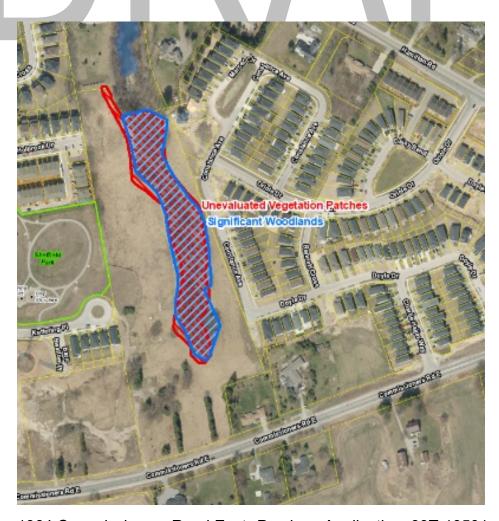

Removed: Potential ESA

Added: ESA boundary adjustment

City of London; 1577 Wilton Grove Road Added: Wetland

6019 Hamlyn Street; Previous Application: 39T-18504 Removed: Unevaluated Vegetation Patches Added: Significant Woodlands

6019 Hamlyn Street; Previous Application: 39T-18504 Removed: Unevaluated Wetlands Added: Wetlands

6019 Hamlyn Street; Previous Application: 39T-18504 Removed: Potential ESA

Added: ESA

3924 and 4138 Colonel Talbot Road; Previous Application: 39T-12503
Removed: Unevaluated Wetlands
Added: Significant Woodland