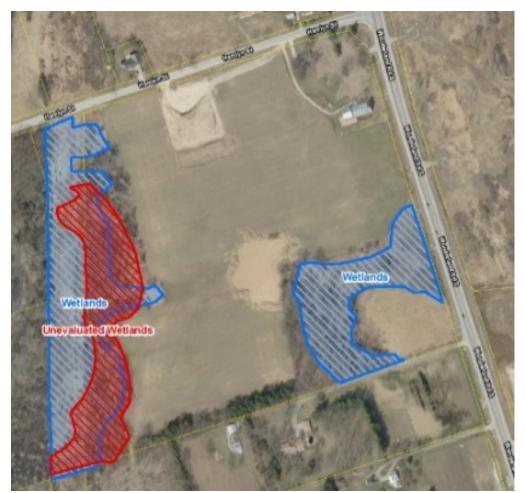

6019 Hamlyn Street; Previous Application: 39T-18504 Removed: Unevaluated Wetlands Added: Wetlands

6019 Hamlyn Street; Previous Application: 39T-18504 Removed: Potential ESA

Added: ESA

3924 and 4138 Colonel Talbot Road; Previous Application: 39T-12503
Removed: Unevaluated Wetlands
Added: Significant Woodland