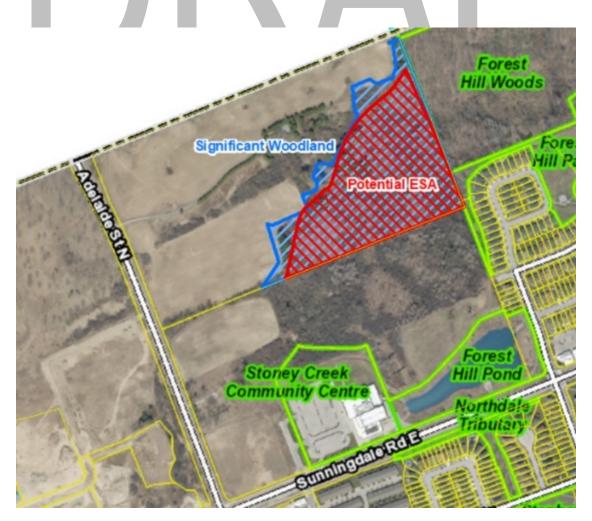

Added: Significant Woodland

2054 Adelaide Street North; Previous Application: 39T-11502

Removed: Potential ESA

Added: Significant Woodland

Several Addresses on Norlan Ave, Meadowlily Rd North, Meadowlily Rd South, Meadowlark Ridge, and Commissioners Road East; Previous Application: 39T00517