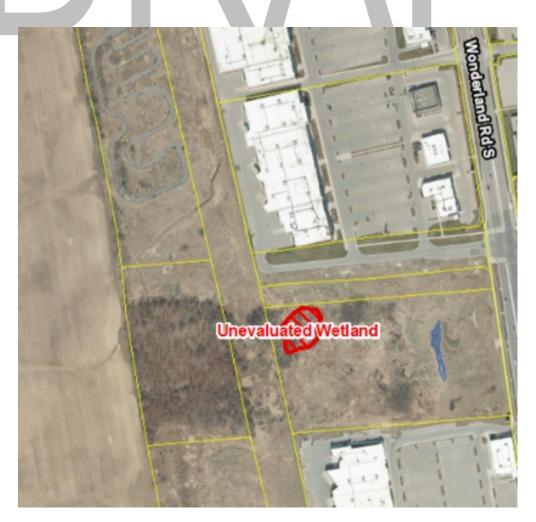

Added: Significant Woodlands

3105 Bostwick Road; Previous Application: 39T-14506

Removed: Unevaluated Wetlands Added: Unevaluated Wetlands

3263 Wonderland Road South; No Previous Application Number Found Removed: Unevaluated Wetland