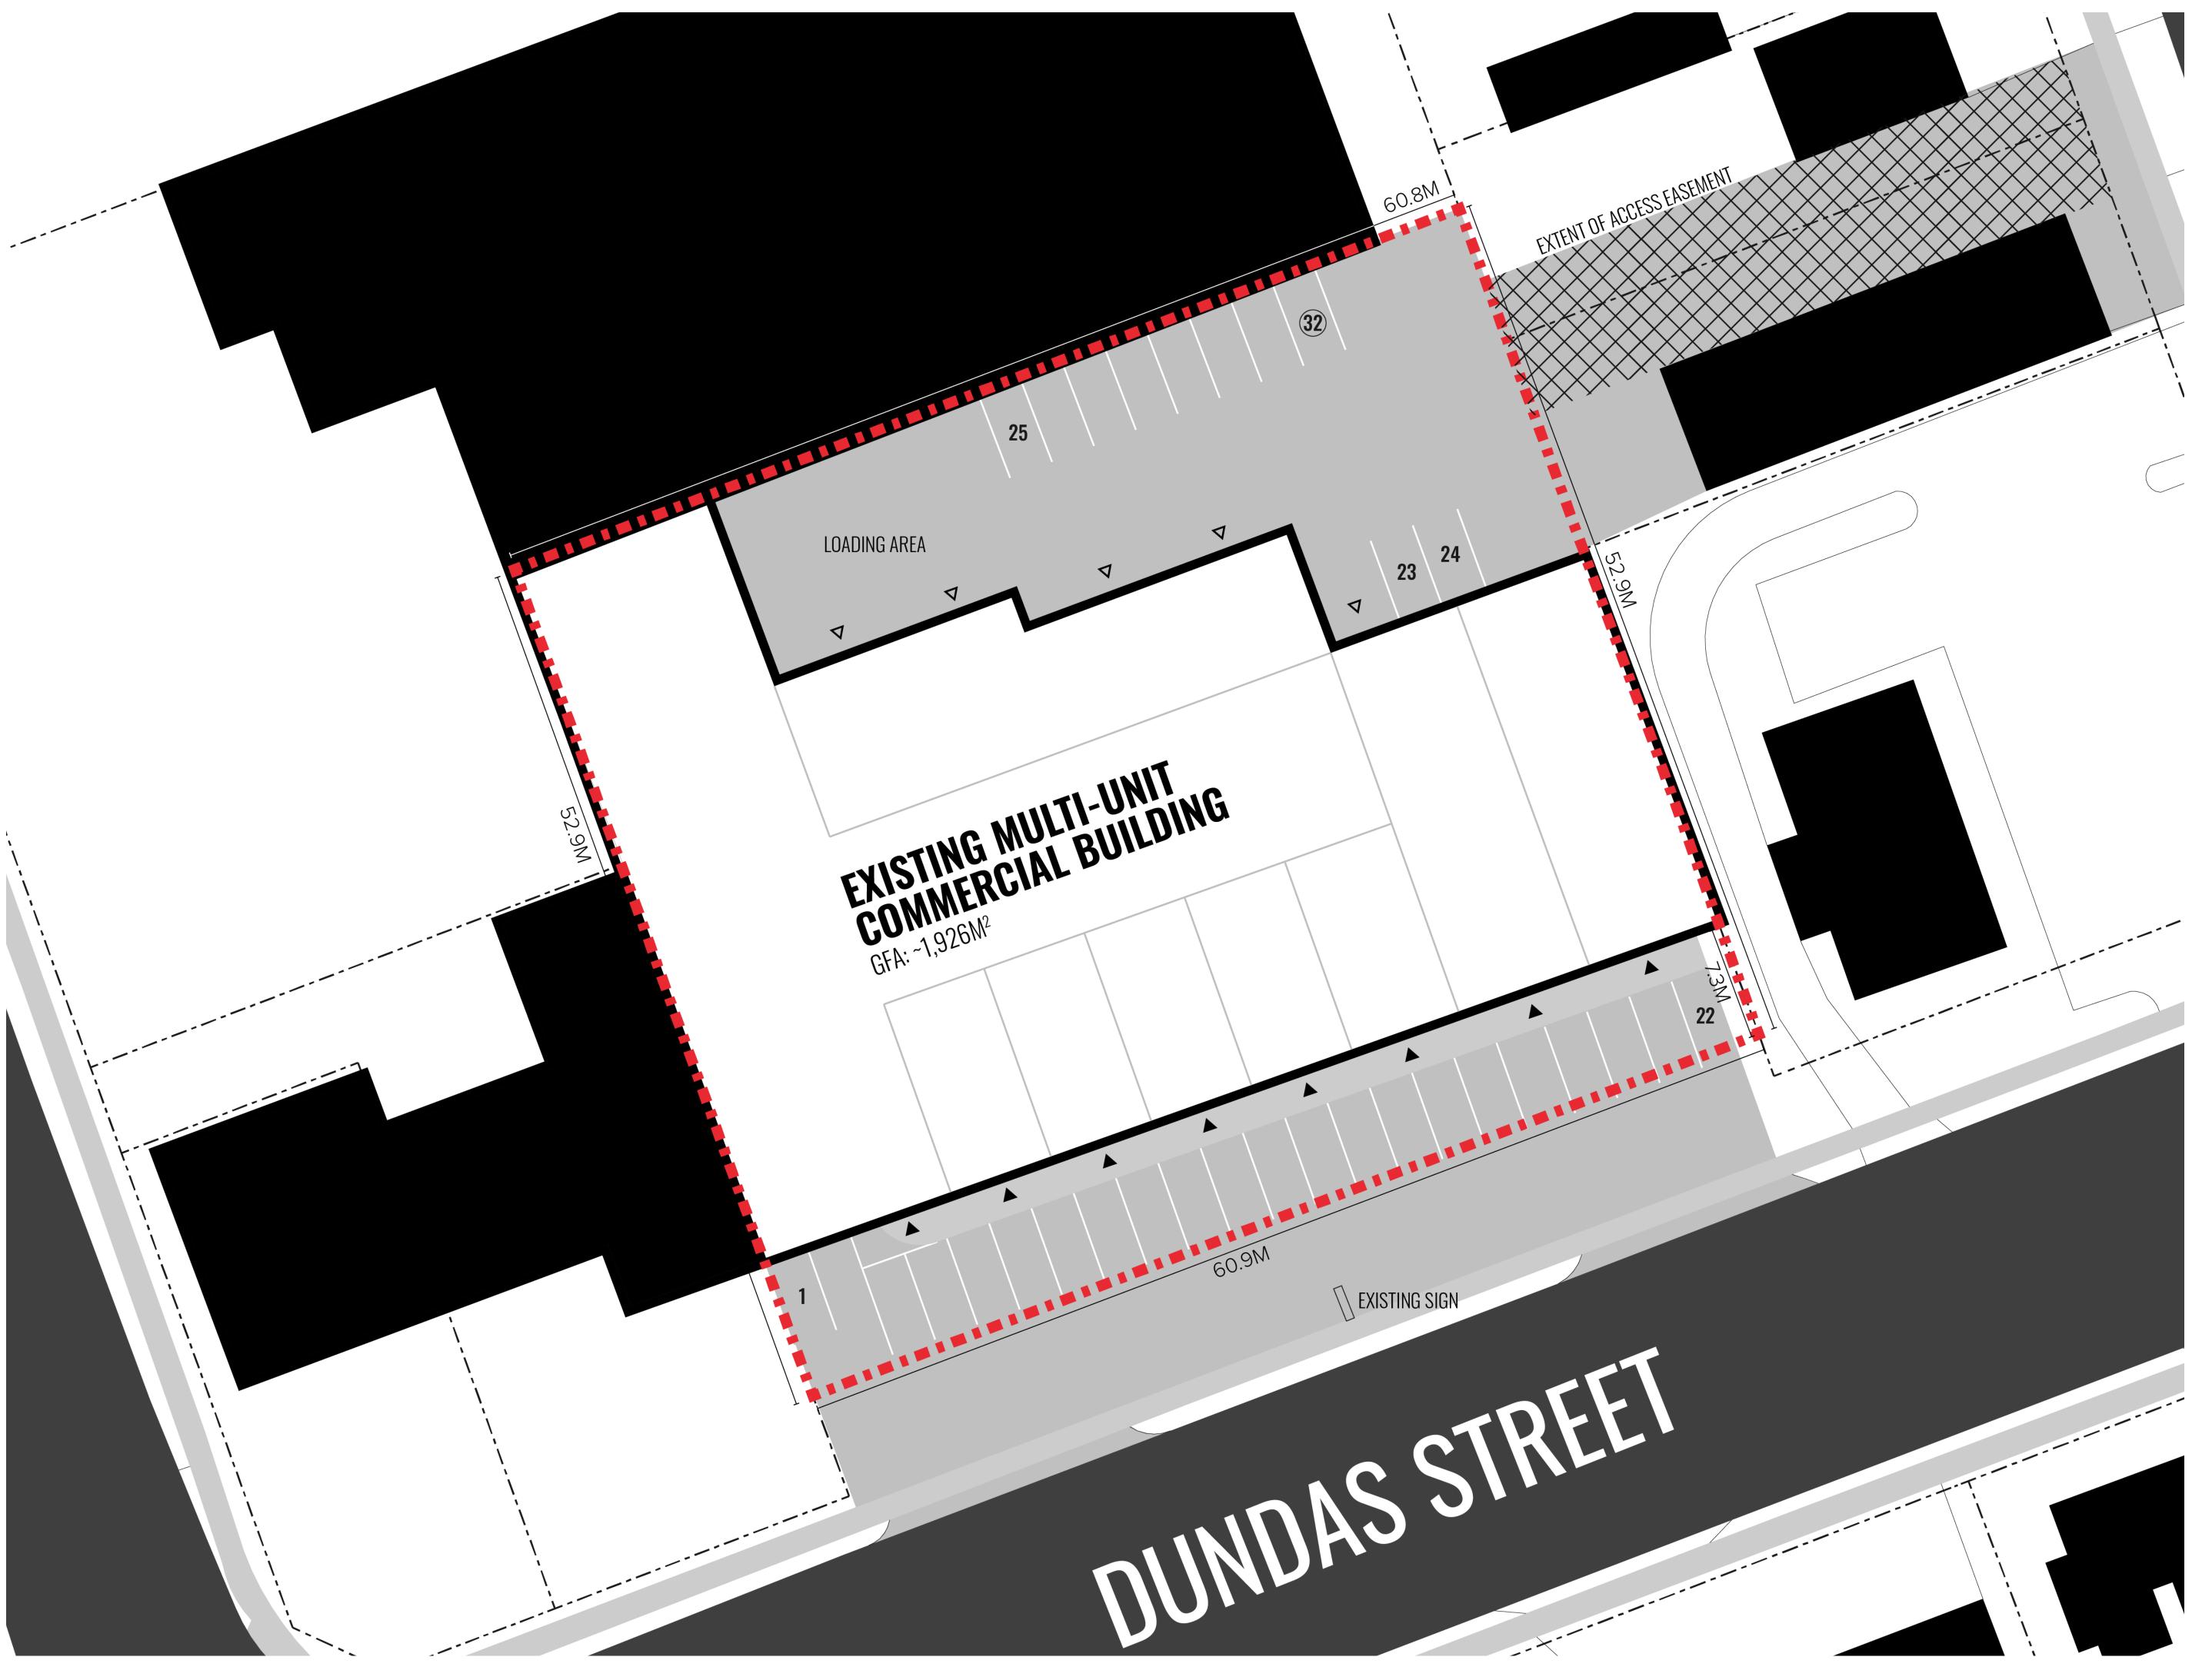

## **EXISTING CONDITIONS PLAN**

**PROJECT SITE** 1560 Dundas Street

## **SITE DATA**

## ASA1/ASA4

| Regulations         | Required | Proposed                            |
|---------------------|----------|-------------------------------------|
| Permitted Uses:     |          | Section 24.2                        |
| Lot Area:           |          | 3218.52m <sup>2</sup> (Existing)    |
| Lot Frontage:       |          | 60.9m (Existing)                    |
| Front Yard:         |          | 7.3m (Existing)                     |
| Interior Side Yard: |          | 0.0m (Existing)                     |
| Rear Yard:          |          | 0.0 (Existing)                      |
| Landscape OS:       |          | 4.0% (Existing)                     |
| Lot Coverage:       |          | 59.8% (Existing)                    |
| Height:             |          | 9.0m (Existing)                     |
|                     | * □      | la sociona a Constala Doscritais de |