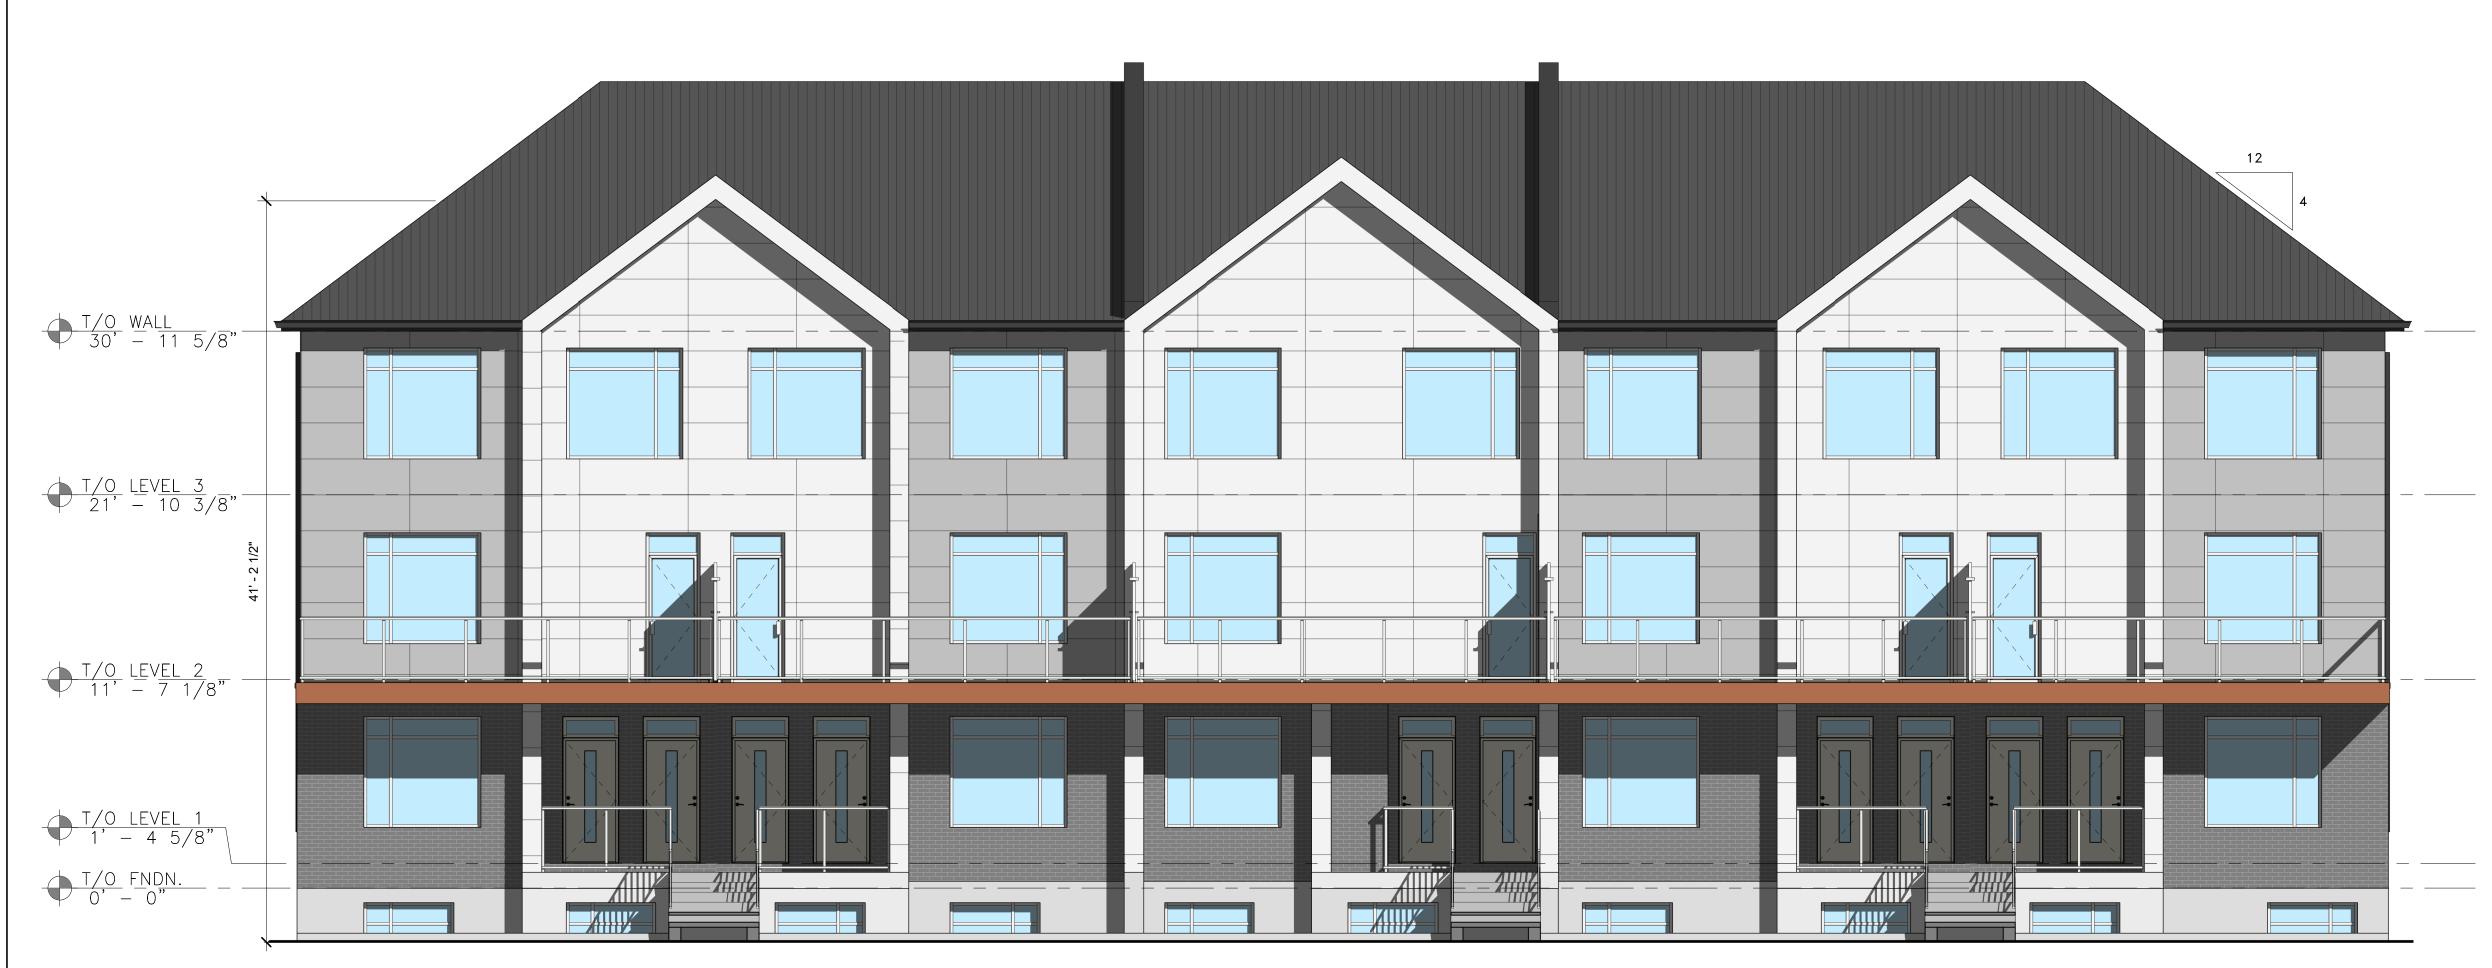

## FRONT ELEVATION (STREET) SCALE = 3/16" = 1'-0"

T/O LEVEL 3 21' - 10 3/8" 7/0 <u>LEVEL 2</u> 11' - 7 1/8"