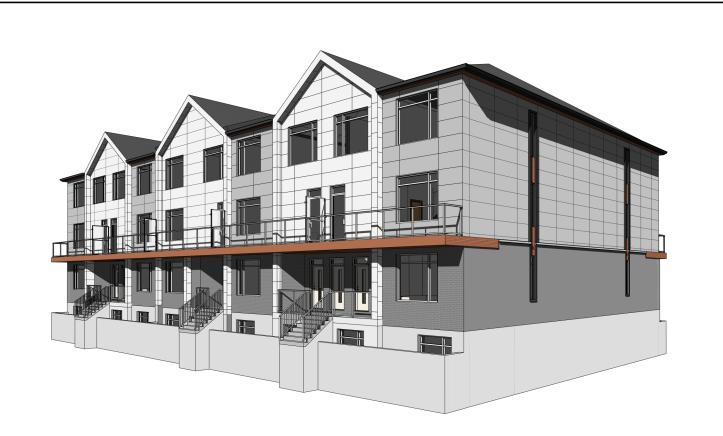

## FRONT ELEVATION (STREET) SCALE = 3/16" = 1'-0"

T/O LEVEL 3 21' - 10 3/8" 7/0 <u>LEVEL 2</u> 11' - 7 1/8"

## REAR ELEVATION (PARKING)

SCALE = 3/16" = 1'-0"

### GENERAL NOTES

- 1. IT IS THE RESPONSIBILITY OF THE APPROPRIATE CONTRACTOR TO CHECK AND VERIFY ALL DIMENSIONS ON SITE AND REPORT TO CHECK AND VERIFY ALL DIMENSIONS ON SITE AND REPORT ALL ERRORS AND/OR OMISSIONS TO STRIK BALDINELLI MONIZ LTD.

  2. ALL CONTRACTORS MUST COMPLY WITH ALL PERTINENT BUILDING CODE REGULATIONS AND BYLAWS HAVING JURISDICTION

  3. THIS DRAWING MUST NOT BE USED FOR CONSTRUCTION UNTIL IT HAS BEEN SIGNED BY STRIK BALDINELLI MONIZ LTD. AND A BUILDING PERMIT HAS BEEN ISSUED

  4. CONSTRUCTION TO BE ACCORDING TO BEST COMMON PRACTICE.

  5. DO NOT SCALE DRAWINGS, WHEN REQUIRED REQUEST WRITTEN VERIFICATION O