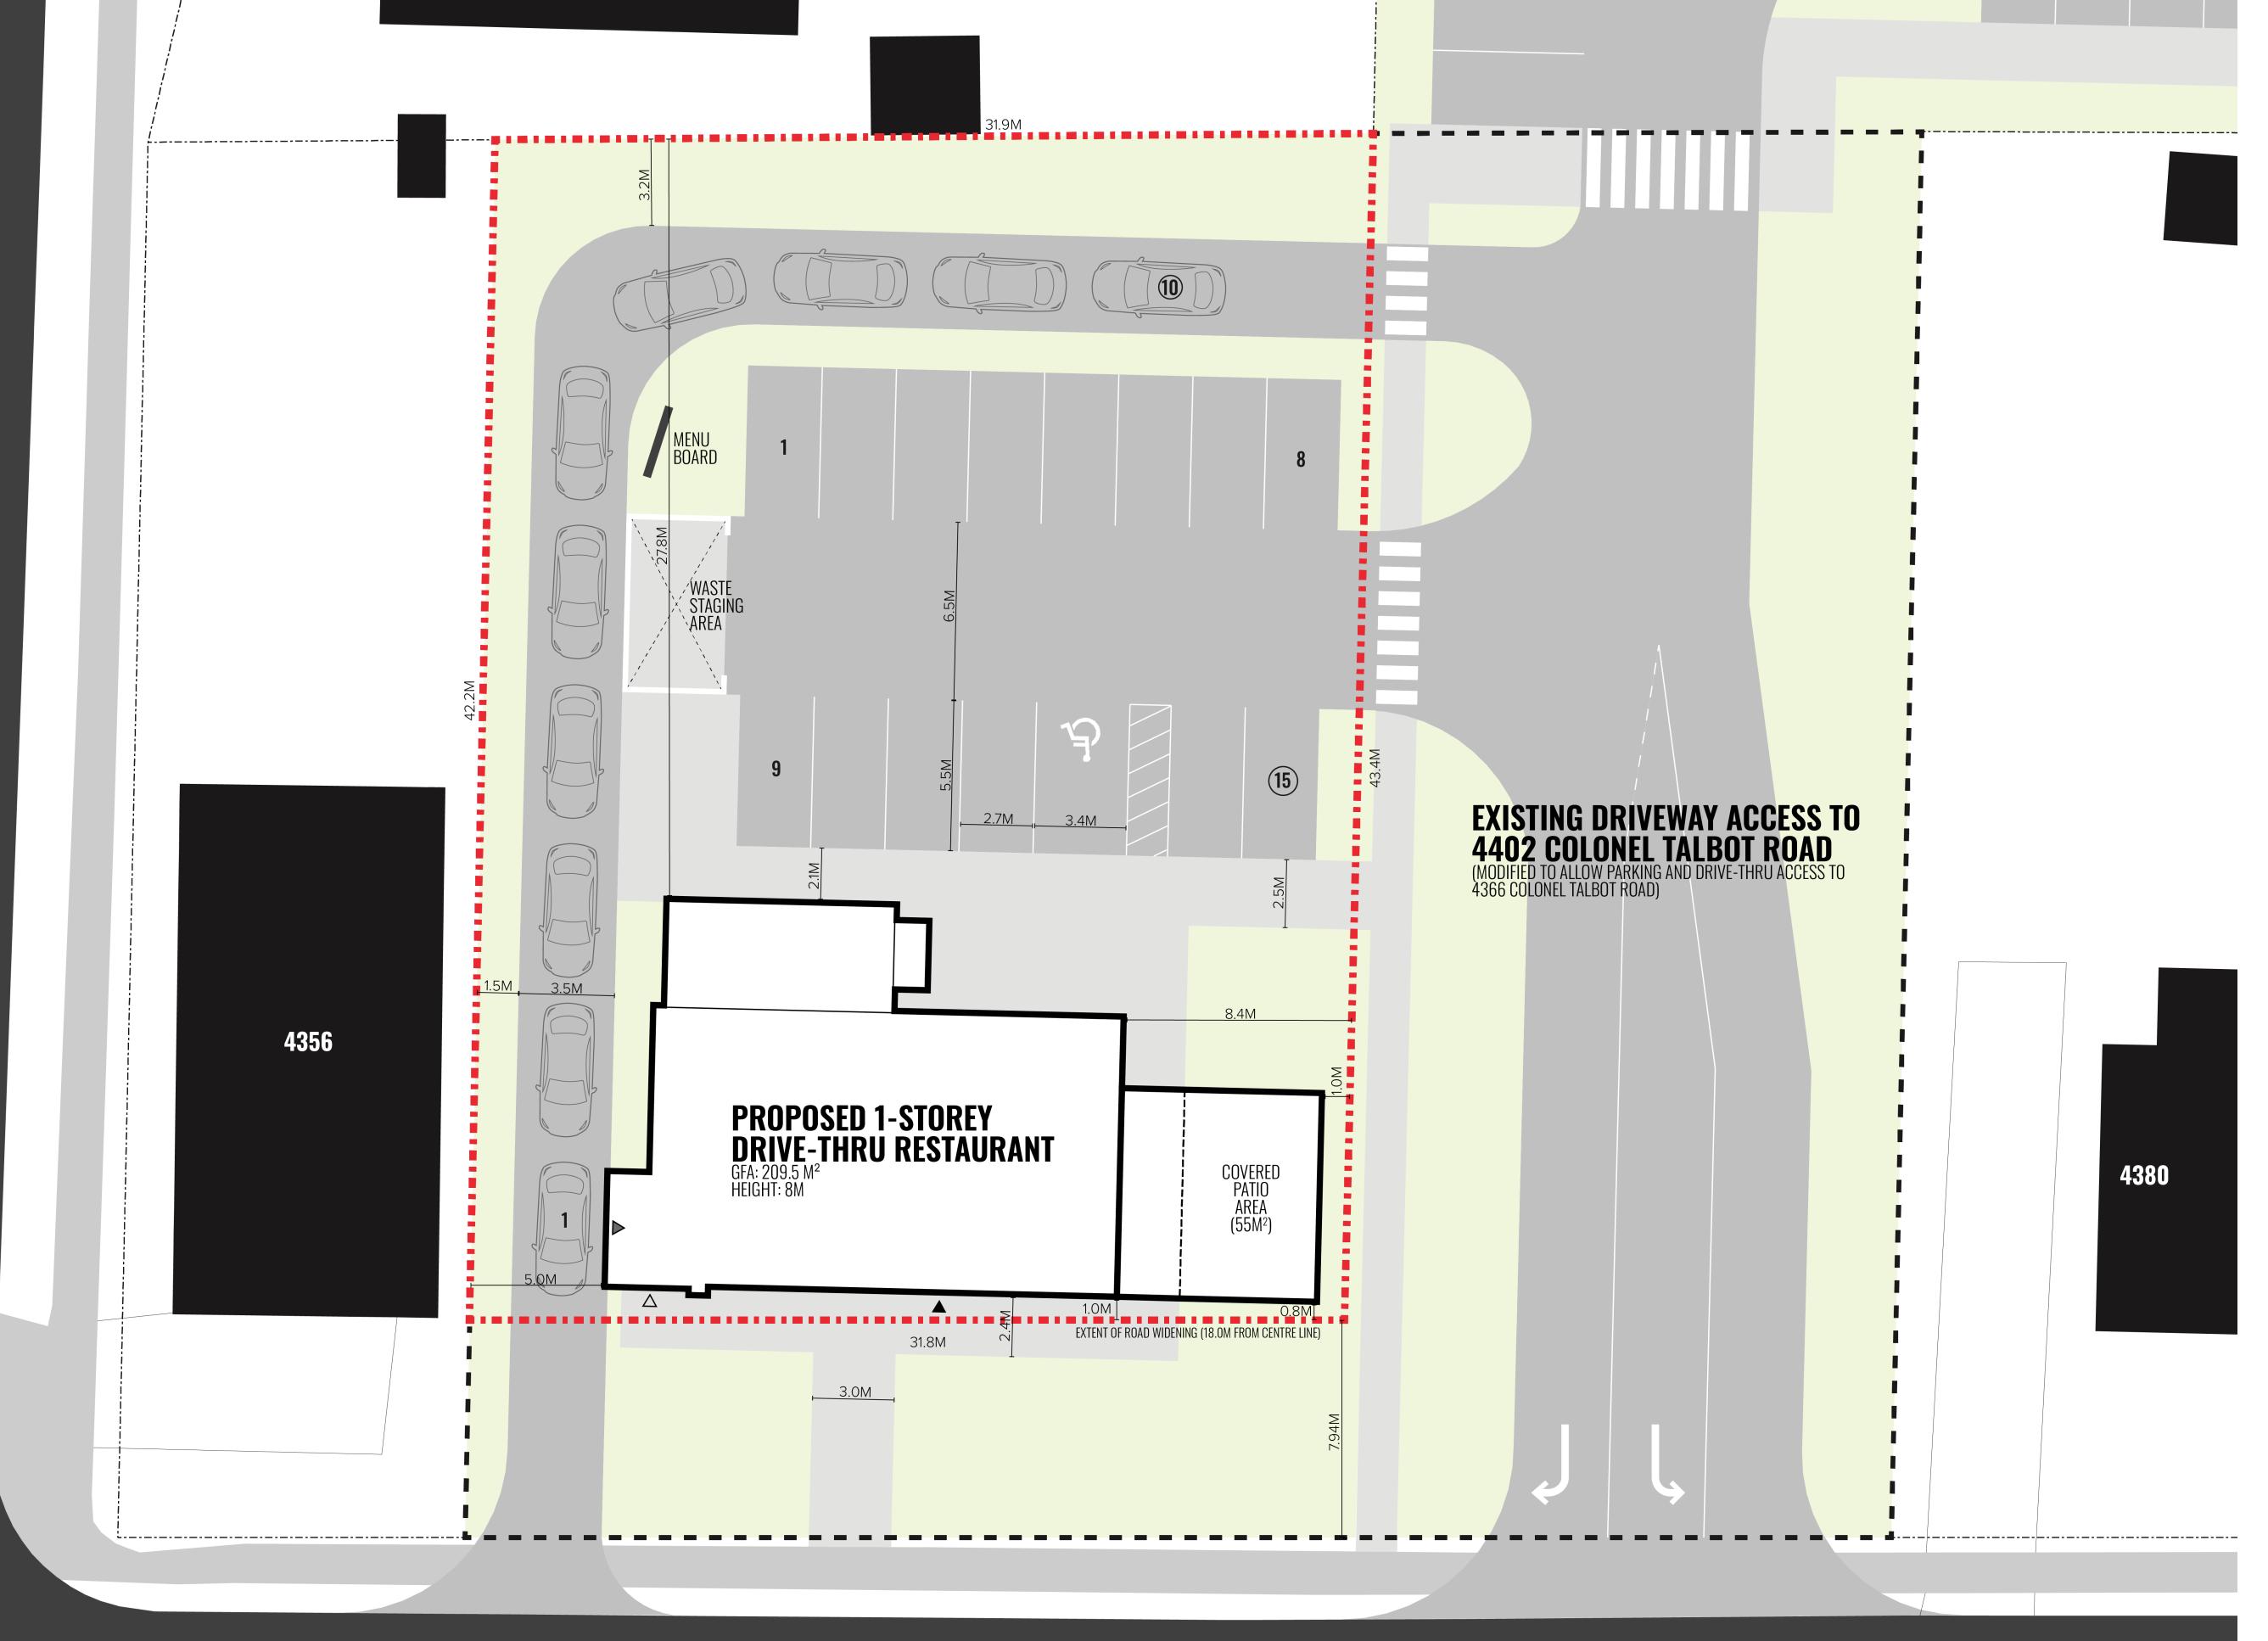

COLONEL TALBOT ROAD

**CONCEPT PLAN** 

**PROJECT SITE** 4366 Colonel Talbot Road

**SITE DATA** 

|                                   | LUNE                                                                                                                                                                                                                                                                                                           |
|-----------------------------------|----------------------------------------------------------------------------------------------------------------------------------------------------------------------------------------------------------------------------------------------------------------------------------------------------------------|
| Required                          | Proposed                                                                                                                                                                                                                                                                                                       |
| Section 23.2                      | Restaurant                                                                                                                                                                                                                                                                                                     |
| 25.0m (min)                       | 31.8m                                                                                                                                                                                                                                                                                                          |
| 40.0m (min)                       | 51.3m                                                                                                                                                                                                                                                                                                          |
| 0.0m (min)                        | 1.0m                                                                                                                                                                                                                                                                                                           |
| Abutting a Residential Zone: 8.0m |                                                                                                                                                                                                                                                                                                                |
| Abutting a Non-Residential        | East: 27.8m                                                                                                                                                                                                                                                                                                    |
| feet) from any other zone         | South: 1.0m                                                                                                                                                                                                                                                                                                    |
| within the same NSA zone.         | North: 5.0                                                                                                                                                                                                                                                                                                     |
| 15% (min)                         | 30.2%                                                                                                                                                                                                                                                                                                          |
| 30% (max)                         | 12.8%                                                                                                                                                                                                                                                                                                          |
| 8.0m (max)                        | 8.0m                                                                                                                                                                                                                                                                                                           |
| 2,000m² (max)                     | 209.5m <sup>2</sup>                                                                                                                                                                                                                                                                                            |
| Restaurants: 500.0m² (max)        | 209.5m <sup>2</sup>                                                                                                                                                                                                                                                                                            |
| Restaurant: None                  |                                                                                                                                                                                                                                                                                                                |
| Patio: None                       | Dorlina, 15                                                                                                                                                                                                                                                                                                    |
| Stacking: 12                      | Parking: 15                                                                                                                                                                                                                                                                                                    |
| 12 total parking spaces           | Stacking: 10*                                                                                                                                                                                                                                                                                                  |
| requirea                          | 25 total provided  * Requires Special Provision                                                                                                                                                                                                                                                                |
|                                   | 25.0m (min)  40.0m (min)  0.0m (min)  0.0m (min)  Abutting a Residential Zone: 8.0m  Abutting a Non-Residential Zone: 9.8 feet) from any other zone boundary and 0.0 metres within the same NSA zone.  15% (min)  30% (max)  8.0m (max)  Restaurants: 500.0m² (max)  Restaurant: None Patio: None Stacking: 12 |