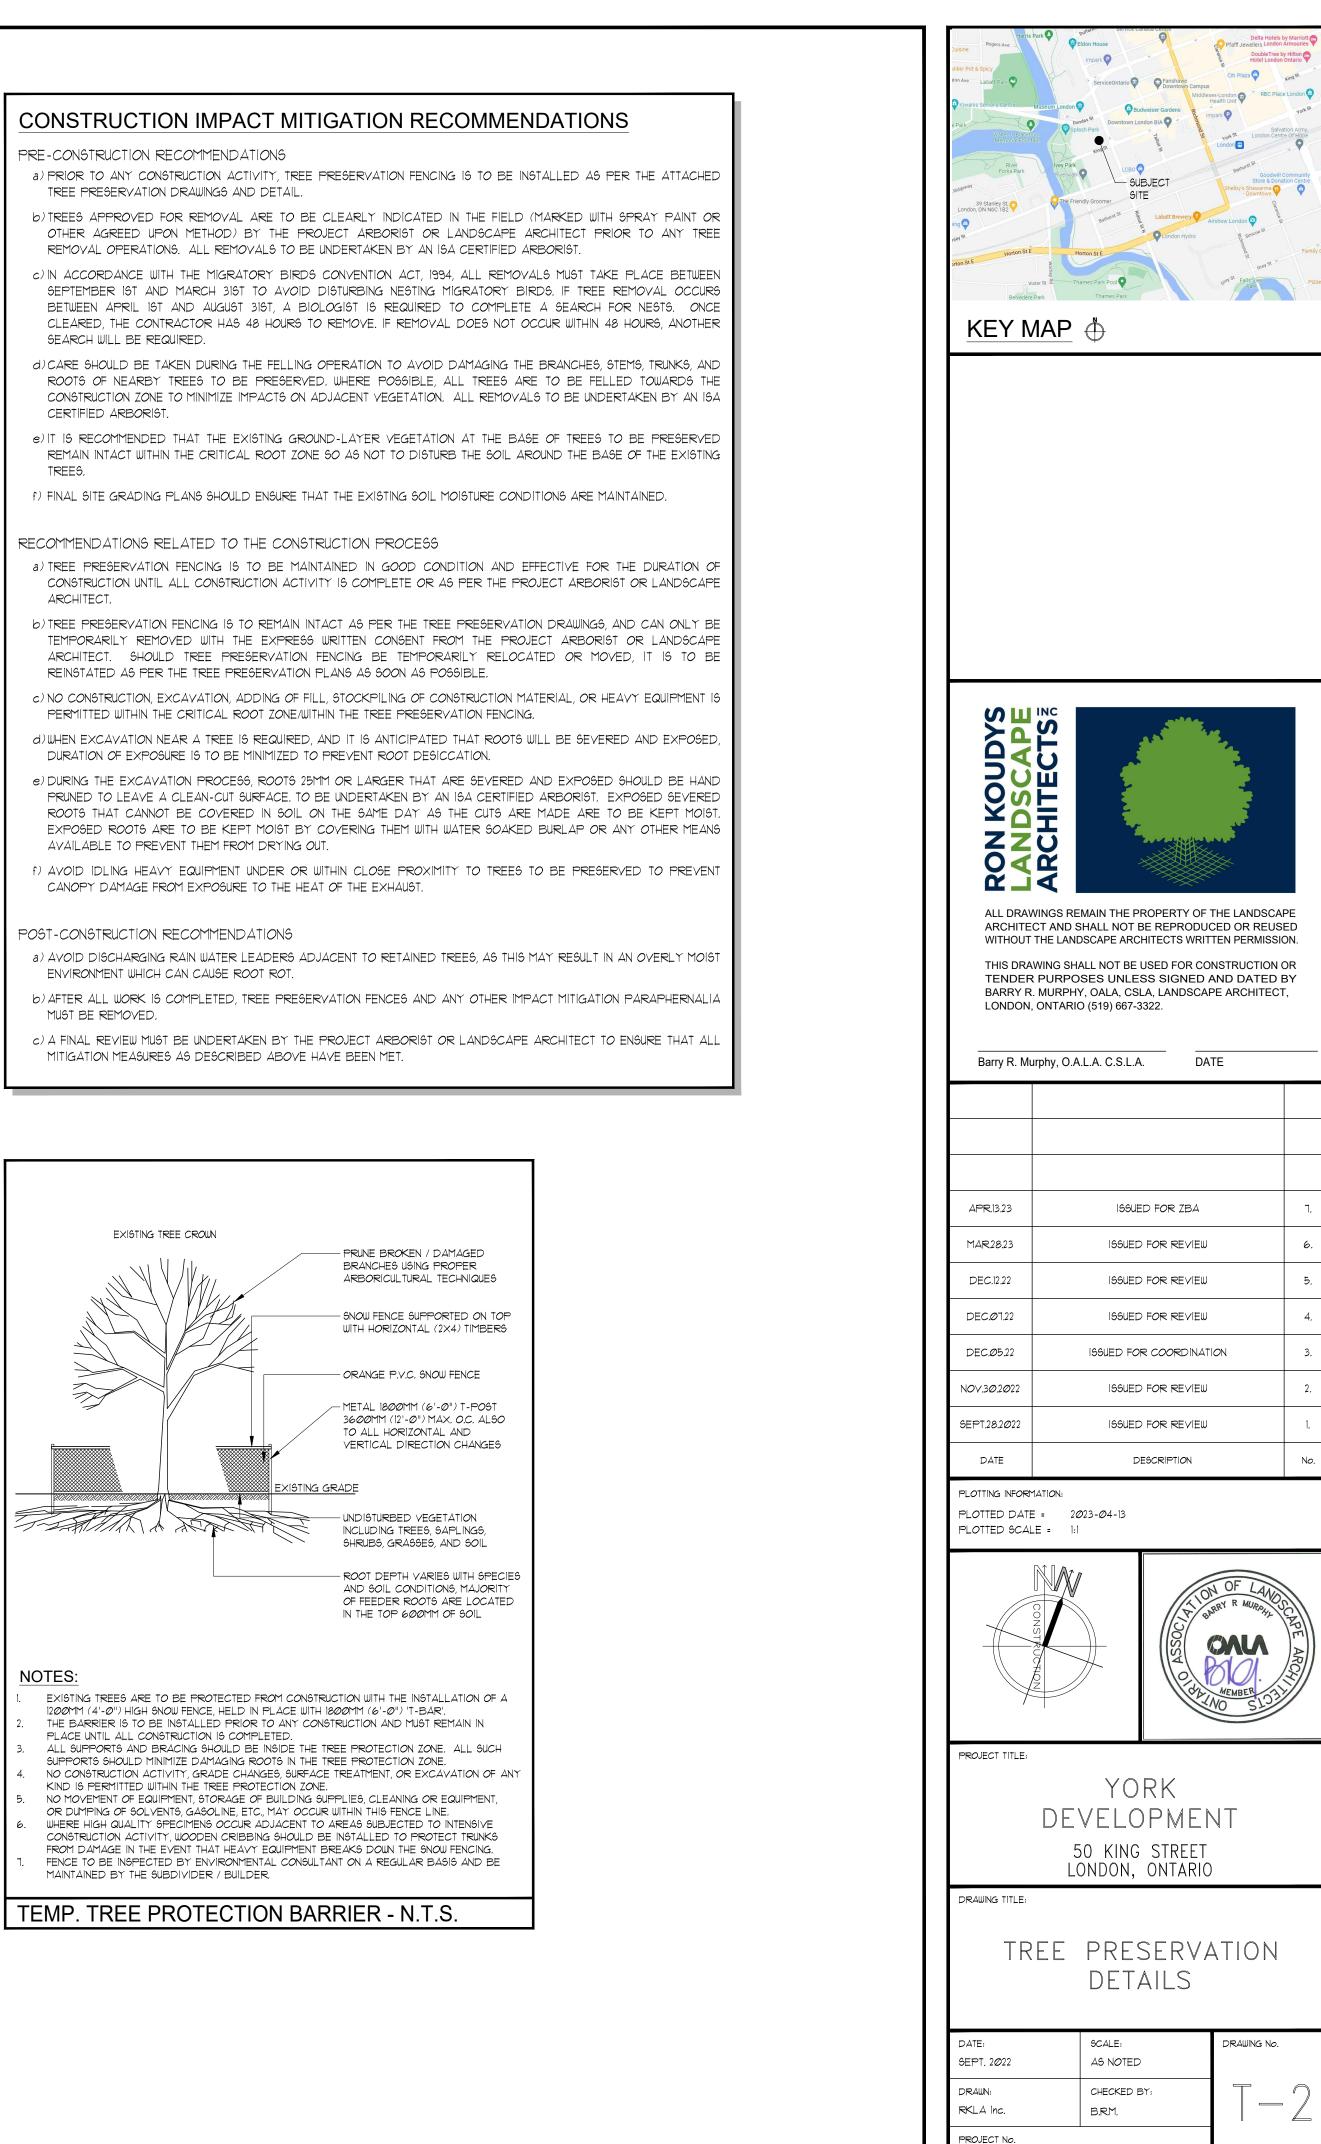

REFER TO TREE ASSESSMENT REPORT FOR MORE INFORMATION

- TREE PRESERVATION DRAWINGS AND DETAIL.

- CERTIFIED ARBORIST.
- TREES,

- AVAILABLE TO PREVENT THEM FROM DRYING OUT.

- ENVIRONMENT WHICH CAN CAUSE ROOT ROT.
- MUST BE REMOVED.