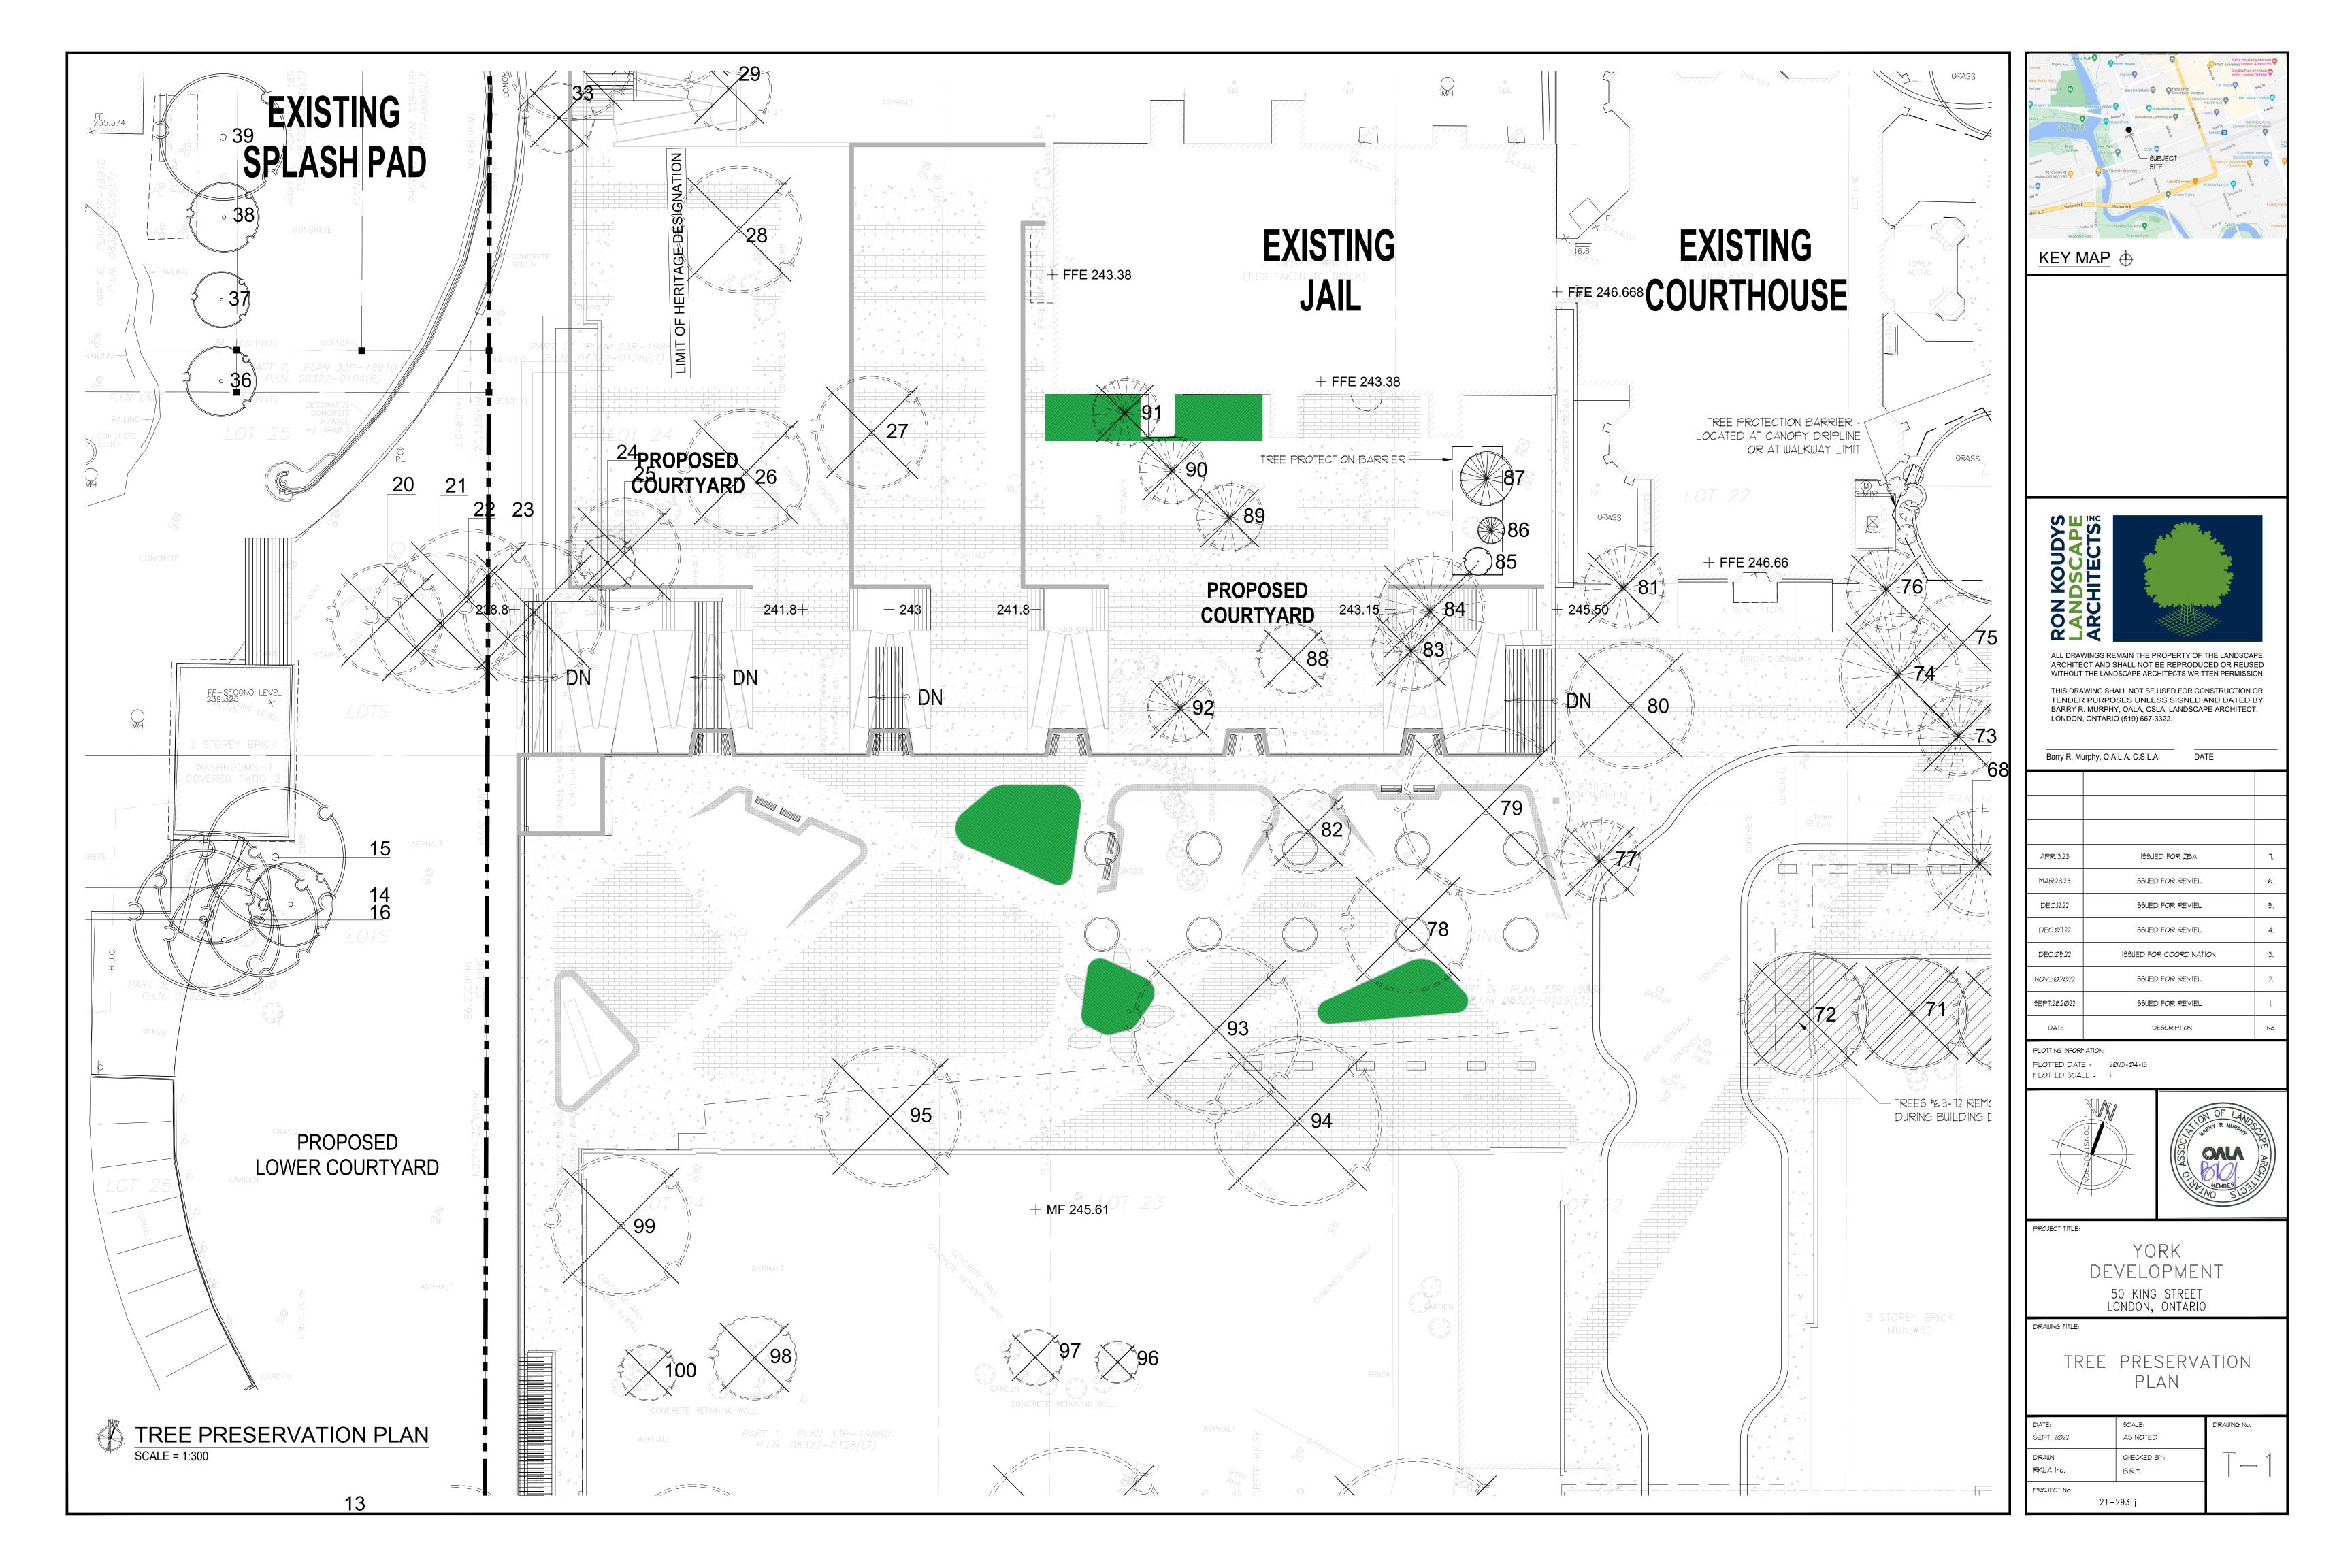

|                            |                                                    | RAL INFORMATION              | 1                                                                        | SIZ                               | Ī                 |                 | 1               |                      | HEALTH & CONDITION                                                           |                                                      | RECOMMENDATI          |                                                  |
|----------------------------|----------------------------------------------------|------------------------------|--------------------------------------------------------------------------|-----------------------------------|-------------------|-----------------|-----------------|----------------------|------------------------------------------------------------------------------|------------------------------------------------------|-----------------------|--------------------------------------------------|
| )#                         | BOTANICAL NAME                                     | COMMON NAME                  | LOCATION                                                                 | DBH<br>(cm)                       | CANOPY RADIUS (m) | CROWN CONDITION | STRUCTURAL FORM | STRUCTURAL INTEGRITY | COMMENTS                                                                     | EXPECTED CONSTRUCTION<br>IMPACT                      | PRESERVE OR<br>REMOVE | Notes<br>Impact mitigation<br>Consent requiremen |
| 3                          | Gleditsia triacanthos                              | Honey Locust                 | City ROW King St                                                         | 18                                | 3                 | 5               | Good            | Good                 | Decorative tree guard and gate                                               | Conflict with proposed development                   | remove                | Consent from the C<br>of London required         |
| 4                          | Gleditsia triacanthos                              | Honey Locust                 | Subject Site 50 King                                                     | 40                                | 7                 | 5               | Good            | Good                 | In tree grate, full form with minor<br>dead lower branches                   | Conflict with proposed development                   | remove                | None                                             |
| 5                          | Gleditsia triacanthos                              | Honey Locust                 | Subject Site 50 King                                                     | 43                                | 7                 | 5               | Good            | Good                 | In tree grate, full form with minor                                          | Conflict with proposed                               | remove                | None                                             |
| 7                          | Acer Rubrum                                        | Red Maple                    | St<br>City ROW King St                                                   | 10                                | 1.3               | 1               | Good            | Poor                 | dead lower branches<br>Fully dead, located in boulvard                       | development<br>N/A                                   | previously            | Tree has already been                            |
| 8                          | Gleditsia triacanthos                              | Honey Locust                 | City ROW King St                                                         | 19                                | 3                 | 5               | Good            | Good                 | Located in boulvard, minor basal                                             | Conflict with proposed                               | removed<br>remove     | removed<br>Consent from the (                    |
| 9                          | Gleditsia triacanthos                              | Honey Locust                 | Subject Site 50 King                                                     | 11                                | 2.5               | 2               | Good            | Poor                 | damage<br>Fully dead, located in grass                                       | development<br>Conflict with proposed                | remove                | of London required<br>None                       |
| 0                          | Gleditsia triacanthos                              | Honey Locust                 | St<br>Subject Site 50 King                                               | 26                                | 5                 | 5               | Good            | Fair                 | Basal damage, located in grass                                               | development<br>Conflict with proposed                | remove                | None                                             |
| 1                          |                                                    |                              | St                                                                       |                                   |                   |                 |                 |                      |                                                                              | development                                          |                       |                                                  |
|                            | Gleditsia triacanthos                              | Honey Locust                 | Subject Site 50 King<br>St                                               | 15                                | 3                 | 5               | Good            | Fair                 | Basal damage, located on slope                                               | Conflict with proposed development                   | remove                | None                                             |
| 2                          | Gleditsia triacanthos                              | Honey Locust                 | lvey Park                                                                | 18                                | 4                 | 5               | Good            | Fair                 | Basal damage, located on slope                                               | Conflict with proposed development                   | remove                | None                                             |
| 20                         | Cercidiphyllum                                     | Katsura                      | lvey Park                                                                | 13, 10,<br>9, 13                  | 4                 | 5               | Good            | Good                 | Multistem 4, located on slope, primary<br>union at and just above grade      | Conflict with proposed development                   | remove                | None                                             |
| <u>21</u>                  | Cercidiphyllum                                     | Katsura                      | lvey Park                                                                | 17,<br>17,16,                     | 5                 | 5               | Good            | Good                 | Multistem 4, vine on trunk to bottom of crown, primary union just above      | Conflict with proposed development                   | remove                | None                                             |
| 2                          | Cercidiphyllum                                     | Katsura                      | lvey Park                                                                | 15<br>16, 11,<br>9, 17,<br>20, 15 | 5                 | 5               | Good            | Good                 | grade<br>Multistem 6, exposed roots, primary<br>union just above grade       | Conflict with proposed<br>development                | remove                | None                                             |
| 3                          | Cercis canadensis                                  | Redbud                       | Subject Site 399                                                         | 19                                | 4                 | 5               | Good            | Good                 | Bowed trunk                                                                  | Conflict with proposed                               | remove                | None                                             |
| 24                         | Cercis canadensis                                  | Redbud                       | Ridout St N<br>Subject Site 399                                          | 9                                 | 2                 | 5               | Good            | Good                 | Lean to the East                                                             | development<br>Conflict with proposed                | remove                | None                                             |
| 25                         | Robinia pseudoacacia                               | Black locust                 | Ridout St N<br>Subject Site 399                                          | 16                                | 4                 | 5               | Good            | Fair                 | Included bark at scafold branch union                                        | development<br>Conflict with proposed                | remove                | None                                             |
| 26                         | Fagus sylvatica                                    | European beech               | Ridout St N<br>Subject Site 399                                          | 28                                | 4.5               | 5               | Good            | Good                 | Circling roots, low crown, full form                                         | development<br>Conflict with proposed                | remove                | None                                             |
| 27                         | Gleditsia triacanthos                              | HoneyLocust                  | Ridout St N<br>Subject Site 399                                          | 25                                | 4.5               | 5               | Good            | Good                 | Full form, located in grass                                                  | development<br>Conflict with proposed                | remove                | None                                             |
|                            |                                                    |                              | Ridout St N                                                              |                                   |                   |                 |                 |                      |                                                                              | development                                          |                       |                                                  |
| 28                         | Acer pseudoplatanus                                | Sycamore maple               | Subject Site 399<br>Ridout St N                                          | 23                                | 4                 | 5               | Good            | Good                 | Full form, located on slope                                                  | Conflict with proposed<br>development                | remove                | None                                             |
| 9                          | Acer pseudoplatanus                                | Sycamore maple               | Subject Site 399<br>Ridout St N                                          | 28                                | 3                 | 3               | Fair            | Poor                 | ~70% of bottom trunk bark missing                                            | Conflict with proposed<br>development                | remove                | None                                             |
| 0                          | Acer pseudoplatanus                                | Sycamore maple               | Subject Site 399<br>Ridout St N                                          | 29                                | 4                 | 5               | Good            | Good                 | Crest of slope                                                               | Conflict with proposed development                   | remove                | None                                             |
| 31                         | Acer pseudoplatanus                                | Sycamore maple               | Subject Site 399<br>Ridout St N                                          | 28                                | 5                 | 5               | Good            | Fair                 | 1 meter long vertical wound from<br>base with wound wood                     | Conflict with proposed development                   | remove                | None                                             |
| 52                         | Acer pseudoplatanus                                | Sycamore maple               | Subject Site 399                                                         | 26                                | 5                 | 5               | Good            | Good                 | Located on slope, surpressed                                                 | Conflict with proposed                               | remove                | None                                             |
| 3                          | Acer pseudoplatanus                                | Sycamore maple               | Ridout St N<br>Subject Site 399                                          | 13                                | 2.5               | 5               | Good            | Good                 | Full form, located in grass                                                  | development<br>Conflict with proposed                | remove                | None                                             |
| 54                         | Acer pseudoplatanus                                | Sycamore maple               | Ridout St N<br>Subject Site 399                                          | 26                                | 4.5               | 5               | Good            | Good                 | Elevation at base in grass, full form                                        | development<br>Conflict with proposed                | remove                | None                                             |
| 5                          | Acer pseudoplatanus                                | Sycamore maple               | Ridout St N<br>Subject Site 399                                          | 16                                | 3                 | 5               | Good            | Good                 | Thin crown, basal damage                                                     | development<br>Conflict with proposed                | remove                | None                                             |
|                            | Pinus strobus                                      | White Pine                   | Ridout St N<br>Suject Site 399 Ridout                                    | 29                                | 4                 | 4               | Good            | Good                 | Thin crown, limed up 2 meters                                                | development<br>Conflict with proposed                | remove                | None                                             |
|                            |                                                    |                              | St                                                                       |                                   |                   |                 |                 |                      |                                                                              | development                                          |                       |                                                  |
|                            | Acer platanoides                                   | Norway Maple                 | Subject Site 50 King<br>St                                               | 45                                | 6                 | 5               | Fair            | Fair                 | Matted flare, clustered primary union, vertical suckers                      | Conflict with proposed development                   | remove                | None                                             |
| 5                          | Picea pungens                                      | Blue Spruce                  | Subject Site 50 King<br>St                                               | 44                                | 4                 | 4               | Good            | Good                 | Sparse crown, limbed up 3 meters,<br>exposed roots, likely early stages of   | Conflict with proposed development                   | remove                | None                                             |
| 6                          | Picea pungens                                      | Blue Spruce                  | Subject Site 50 King                                                     | 43                                | 4                 | 4               | Fair            | Fair                 | rhizospaera<br>Sparse crown, codominant leaders,                             | Conflict with proposed                               | remove                | None                                             |
|                            |                                                    |                              | St                                                                       |                                   |                   |                 |                 |                      | limed up 3 meters, likely early stages of rhizospaera                        | development                                          |                       |                                                  |
| 57                         | Picea pungens                                      | Blue Spruce                  | Subject Site 50 King<br>St                                               | 42                                | 4                 | 4               | Fair            | Fair                 | Sparse crown, limbed up 3 meters,<br>exposed roots, likely early stages of   | Conflict with proposed development                   | remove                | None                                             |
|                            | 0/                                                 | Dhua Camuaa                  |                                                                          | 40                                |                   |                 | E-in            | Fair                 | rhizospaera                                                                  |                                                      |                       | Nege                                             |
| 00                         | Picea pungens                                      | Blue Spruce                  | Subject Site 50 King<br>St                                               | 48                                | 4                 | 4               | Fair            | Fair                 | Sparse crown, limbed up 3 meters,<br>lean South East, likely early stages of | Conflict with proposed development                   | remove                | None                                             |
| 9                          | Gleditsia triacanthos                              | Honey Locust                 | Subject Site 50 King                                                     | 26                                | 4                 | 5               | Good            | Fair                 | rhizospaera<br>Thinning, being shaded out                                    | N/A                                                  | previously            | Tree has already been                            |
| 0                          | Gleditsia triacanthos                              | Honey Locust                 | St<br>Subject Site 50 King                                               | 24                                | 4                 | 5               | Good            | Fair                 | Thinning, being shaded out, bulging                                          | N/A                                                  | removed<br>previously | removed<br>Tree has already been                 |
| 71                         | Gleditsia triacanthos                              | Honey Locust                 | St<br>Subject Site 50 King                                               | 19                                | 4                 | 5               | Good            | Fair                 | base area<br>Thinning, being shaded out, bulging                             | N/A                                                  | removed<br>previously | removed<br>Tree has already been                 |
| ''<br>''                   |                                                    |                              | St                                                                       |                                   |                   |                 |                 |                      | base area                                                                    |                                                      | removed               | removed                                          |
| 2                          | Gleditsia triacanthos                              | Honey Locust                 | Subject Site 50 King<br>St                                               | 22                                | 4.5               | 5               | Good            | Good                 | Full form                                                                    | N/A                                                  | previously<br>removed | Tree has already been<br>removed                 |
| 3                          | Picea pungens                                      | Blue Spruce                  | Subject Site 399<br>Ridout St N                                          | 36                                | 3                 | 31              | Good            | Fair                 | Thinning crown, leans South East,<br>likely early stages of rhizospaera      | Conflict with proposed<br>development                | remove                | None                                             |
| 4                          | Picea pungens                                      | Blue Spruce                  | Subject Site 399<br>Ridout St N                                          | 57                                | 4.5               | 3               | Good            | Good                 | Sparse crown, likely early stages of<br>rhizospaera                          | Conflict with proposed development                   | remove                | None                                             |
| '5                         | Magnolia x soulangeana                             | Saucer Magnolia              | Subject Site 399<br>Ridout St N                                          | 14, 13,<br>14                     | 3.5               | 5               | Good            | Fair                 | Multistem 3, significant trunk wounds, seam at primary union                 | Conflict with proposed development                   | remove                | None                                             |
| 6                          | Picea pungens                                      | Blue Spruce                  | Subject Site 399<br>Ridout St N                                          | 33                                | 3                 | 5               | Good            | Good                 | Limed up 3 meters, full form                                                 | Conflict with proposed                               | remove                | None                                             |
| 7                          | Picea pungens                                      | Blue Spruce                  | Subject Site 50 King                                                     | 29                                | 3                 | 4               | Good            | Good                 | Limbed up 2 meters, sparse crown                                             | development<br>Conflict with proposed                | remove                | None                                             |
| '8                         | Liriodendron tulipifera                            | Tulip tree                   | St<br>Subject Site 50 King                                               | 36                                | 4.5               | 5               | Excell          | Good                 | Full form                                                                    | development<br>Conflict with proposed                | remove                | None                                             |
| '9                         | Acer saccharum                                     | Sugar Maple                  | St<br>Subject Site 50 King                                               | 48                                | 6                 | 5               | ent<br>Good     | Good                 | Circling roots                                                               | development<br>Conflict with proposed                | remove                | None                                             |
| 30                         | Acer platanoides                                   | Norway Maple                 | St<br>Subject Site 399                                                   | 32                                | 3                 | 5               | Good            | Good                 | Minor Damaged Flare                                                          | development<br>Conflict with proposed                | remove                | None                                             |
|                            |                                                    |                              | Ridout St N                                                              |                                   |                   |                 |                 |                      |                                                                              | development                                          |                       |                                                  |
| 31                         | Picea pungens                                      | Blue Spruce                  | Subject Site 399<br>Ridout St N                                          | 32                                | 3                 | 5               | Good            | Good                 | Limbed up 4 meters, full form                                                | Conflict with proposed development                   | remove                | None                                             |
| 32                         | Gleditsia triacanthos                              | Honey Locust                 | Subject Site 50 King<br>St                                               | 16                                | 3                 | 5               | Good            | Good                 | Squat form, limited root space                                               | Conflict with proposed<br>development                | remove                | None                                             |
| 33                         | Picea abies                                        | Norway Spruce                | Subject Site 399<br>Ridout St N                                          | 33                                | 3                 | 5               | Good            | Good                 | Limbed up 4 meters, slight lean to<br>East                                   | Conflict with proposed development                   | remove                | None                                             |
| 34                         | Picea abies                                        | Norway Spruce                | Subject Site 399<br>Ridout St N                                          | 48                                | 4                 | 5               | Good            | Good                 | Limbed up 4 meters, exposed roots                                            | Conflict with proposed development                   | remove                | None                                             |
| 38                         | Acer platanoides                                   | Norway Maple                 | Subject Site 399                                                         | 13                                | 2.5               | 5               | Good            | Good                 | Sealed vertical buttressing scar                                             | Conflict with proposed                               | remove                | None                                             |
| 39                         | Picea abies                                        | Norway Spruce                | Ridout St N<br>Subject Site 399                                          | 37                                | 4                 | 5               | Good            | Good                 | Limbed up 3 meters, full form                                                | development<br>Conflict with proposed                | remove                | None                                             |
| 0                          | Picea abies                                        | Norway Spruce                | Ridout St N<br>Subject Site 399                                          | 55                                | 4                 | 5               | Good            | Good                 | Limbed up 3 meters, full form                                                | development<br>Conflict with proposed                | remove                | None                                             |
| )1                         | Picea abies                                        | Norway Spruce                | Ridout St N<br>Subject Site 399                                          | 44                                | 4                 | 5               | Good            | Good                 | Limbed up 3 meters, full form, roots                                         | development<br>Conflict with proposed                | remove                | None                                             |
|                            | Picea pungens                                      |                              | Ridout St N<br>Subject Site 399                                          | 46                                |                   | 5               | Fair            |                      | lifting interlock stone<br>Limbed up 6 meters, no flare, double              | development                                          |                       | None                                             |
| 17                         |                                                    | Blue Spruce                  | Ridout St N                                                              |                                   | 4                 |                 |                 |                      | leader, exposed roots                                                        | development                                          |                       |                                                  |
|                            | Gleditsia triacanthos                              | Honey Locust                 | Subject Site 50 King<br>St                                               | 54                                | 6                 | 5               | Good            |                      | Exposed roots, large would at<br>previous scafold roots                      | Conflict with proposed<br>development                | remove                | None                                             |
|                            | Gleditsia triacanthos                              | Honey Locust                 | Subject Site 50 King<br>St                                               | 47                                | 6                 | 5               | Good            | Good                 | Exposed roots                                                                | Conflict with proposed development                   | remove                | None                                             |
| )3                         |                                                    | Honey Locust                 | Subject Site 399<br>Ridout St N                                          | 41                                | 5                 | 4               | Good            | Good                 | Located in parking lot island, dense<br>crown                                | Conflict with proposed development                   | remove                | None                                             |
| )3<br>)4                   | Gleditsia triacanthos                              |                              | Subject Site 50 King                                                     | 17                                | 1.5               | 2               | Poor            | Fair                 | Stub with epicormic growth                                                   | Conflict with proposed                               | remove                | None                                             |
| )3<br>)4<br>)5             | Gleditsia triacanthos<br>Acer platanoides          | Norway Maple                 |                                                                          |                                   | 1                 | <u> </u>        | <b> </b>        |                      |                                                                              | development                                          |                       | N1                                               |
| )3<br>)4<br>)5             |                                                    | Norway Maple<br>Black Walnut | St<br>Subject Site 399                                                   | 11, 10                            | 2                 | 5               | Fair            | Fair                 | Multistem 2, included bark at primary                                        | Conflict with proposed                               | remove                | None                                             |
| )3<br>)4<br>)5<br>)7       | Acer platanoides<br>Juglans nigra                  | Black Walnut                 | St<br>Subject Site 399<br>Ridout St N                                    |                                   |                   |                 |                 |                      | union                                                                        | development                                          |                       |                                                  |
| )3<br>)4<br>)5<br>)7       | Acer platanoides<br>Juglans nigra<br>Juglans nigra | Black Walnut<br>Black Walnut | St<br>Subject Site 399<br>Ridout St N<br>Subject Site 399<br>Ridout St N | 15                                | 3                 | 5               | Good            | Good                 | union<br>Full Form                                                           | development<br>Conflict with proposed<br>development | remove                | None                                             |
| )3<br>)4<br>)5<br>)7<br>)8 | Acer platanoides<br>Juglans nigra                  | Black Walnut                 | St<br>Subject Site 399<br>Ridout St N<br>Subject Site 399                |                                   |                   |                 |                 |                      | union                                                                        | development<br>Conflict with proposed                |                       |                                                  |

|          | GENE                                           | RAL INFORMATION              |                                          | SI7                             | F                 |                 |                 |                      | HEALTH & CONDITION                                                                    |                       | RECOMMENDAT           | IONS                                               |
|----------|------------------------------------------------|------------------------------|------------------------------------------|---------------------------------|-------------------|-----------------|-----------------|----------------------|---------------------------------------------------------------------------------------|-----------------------|-----------------------|----------------------------------------------------|
| )#       | BOTANICAL NAME                                 | COMMON NAME                  | LOCATION                                 | DBH<br>(cm)                     | CANOPY RADIUS (m) | CROWN CONDITION | STRUCTURAL FORM | Structural integrity | COMMENTS                                                                              |                       | PRESERVE OR<br>REMOVE |                                                    |
| 1        | Gleditsia triacanthos                          | Honey Locust                 | City ROW King St                         | 20                              | 3                 | 5               | Good            | Good                 | Decorative tree guard and gate                                                        | Minor damage to roots | preserve              | Tree protection barrier                            |
| 2        | Acer Rubrum                                    | Red Maple                    | City ROW King St                         | 8                               | 1.5               | 5               | Good            | Good                 | Decorative tree guard and gate, vertical wound at base                                | Minor damage to roots | preserve              | Tree protection barrier                            |
| 6        | Gleditsia triacanthos                          | Honey Locust                 | City ROW King St                         | 19<br>rc                        | 3.5               | 5               | Good            | Good                 | Located in boulvard                                                                   | Minor damage to roots | preserve              | Tree protection barrier                            |
| 13<br>14 | Gleditsia triacanthos<br>Cercis canadensis     | Honey Locust<br>Redbud       | lvey Park<br>Ivey Park                   | 56<br>11                        | 3                 | 4               | Good<br>Fair    | <u>Good</u><br>Fair  | Full form, located in grass<br>Slight lean East, torn off scafold branch              | None<br>None          | preserve<br>preserve  | Tree protection barrier<br>Tree protection barrier |
| 15       | Cercidiphyllum                                 | Katsura                      | lvey Park                                | 3, 14, 8,<br>14, 15,<br>5, 3, 3 | 5                 | 5               | Good            | Good                 | Multistem 8, exposed roots on down<br>slope, primary union at and just above<br>grade | None                  | preserve              | Tree protection barrier                            |
| 16       | Cercidiphyllum                                 | Katsura                      | lvey Park                                | 15, 14,<br>6                    | 4                 | 5               | Good            | Good                 | Multistem 3, primary union at and just<br>above grade, exposed roots on slope         | None                  | preserve              | Tree protection barrier                            |
| 17       | Cercis canadensis                              | Redbud                       | lvey Park                                | 6, 10,<br>3, 8                  | 4                 | 5               | Good            | Good                 | Multistem 4, primary union at grade, squat form                                       | None                  | preserve              | Tree protection barrier                            |
| 18       | Cercis canadensis                              | Redbud                       | lvey Park                                | 13, 6, 4,<br>3                  | 5                 | 5               | Fair            |                      | Multistem 4, supressed, lean to West                                                  | None                  | preserve              | Tree protection barrier                            |
| 19       | Cercidiphyllum                                 | Katsura                      | lvey Park                                | 12, 16,<br>15,15                | 4                 | 4               | Good            |                      | Multistem 4, primary union just above grade, thin crown                               |                       | preserve              | Tree protection barrier                            |
| 36       | Gleditsia triacanthos                          | Honey Locust                 | lvey Park                                | 7                               | 2.5               | 4               | Fair            |                      | Struggling with no flare, lifting<br>adjacent concrete                                | None                  | preserve              | N/A                                                |
| 37<br>38 | Gleditsia triacanthos<br>Gleditsia triacanthos | Honey Locust<br>Honey Locust | lvey Park<br>Ivey Park                   | 15<br>7                         | <u>2.5</u><br>1.5 | 2               | Fair<br>Fair    | Good<br>Fair         | Squat form, struggling with no flare<br>Bent and bowed leader, mechanical             | None<br>None          | preserve<br>preserve  | N/A<br>N/A                                         |
| 39       | Gleditsia triacanthos                          | Honey Locust                 | lvey Park                                | 24                              | 4.5               | 5               | Fair            | Fair                 | damage to trunk<br>Fused branhces, no flare, lifting<br>adjacent concrete             | None                  | preserve              | N/A                                                |
| 40       | Gleditsia triacanthos                          | Honey Locust                 | City ROW Dundas St                       | 15                              | 2.5               | 5               | Good            | Good                 | No flare, dense crown                                                                 | None                  | preserve              | N/A                                                |
| 41       | Gleditsia triacanthos                          | Honey Locust                 | City ROW Dundas St                       | 16                              | 2.5               | 5               | Good            |                      |                                                                                       | None                  | preserve              | N/A                                                |
| 42       | Gleditsia triacanthos                          | Honey Locust                 | City ROW Dundas St                       | 18                              | 2.5               | 5               | Good            | Good                 | No flare, dense crown, lifting adjacent concrete                                      | None                  | preserve              | N/A                                                |
| 43       | Ginkgo biloba                                  | Ginkgo                       | City ROW Dundas St                       | 14                              | 2                 | 5               | Good            | Good                 | No flare, dense crown, located in concrete                                            | None                  | preserve              | N/A                                                |
| 44       | Ginkgo biloba                                  | Ginkgo                       | City ROW Dundas St                       | 9                               | 1                 | 5               | Fair            | Good                 | yotu                                                                                  | None                  | preserve              | N/A                                                |
| 45       | Liriodendron tulipifera                        | Tulip tree                   | City ROW Dundas St                       | 4                               | 1                 | 5               | Good            | Good                 | Recently planted, located in garden                                                   | None                  | preserve              | N/A                                                |
| 46       | Liriodendron tulipifera                        | Tulip tree                   | City ROW Dundas St                       | 5                               | 1                 | 5               | Good            | Good                 | Recently planted, located in garden                                                   | None                  | preserve              | N/A                                                |
| 47       | Ginkgo biloba                                  | Ginkgo                       | City ROW Dundas St<br>City ROW Dundas St | 5                               |                   | 5               | Good            | Good                 | Rencently planted in grass                                                            | None                  | preserve              | N/A                                                |
| 48       | Ginkgo biloba<br>Ginkgo biloba                 | Ginkgo<br>Ginkgo             | City ROW Dundas St                       | 5                               |                   | 5               | Good            | Good<br>Good         | Rencently planted in grass                                                            | None<br>None          | preserve              | N/A<br>N/A                                         |
| 49<br>50 | Ginkgo biloba                                  | Ginkgo                       | City ROW Dundas St                       | 5                               | 1                 | 5               | Good<br>Good    | Good                 | Rencently planted in grass<br>Rencently planted in grass                              | None                  | preserve<br>preserve  | N/A                                                |
| 50<br>51 | Ginkgo biloba                                  | Ginkgo                       | City ROW Dundas St                       | 5                               |                   | 5               | Good            | Good                 | Rencently planted in grass                                                            | None                  | preserve              | N/A                                                |
| 52       | Ginkgo biloba                                  | Ginkgo                       | City ROW Dundas St                       | 5                               | 1                 | 5               | Good            | Good                 | Rencently planted in grass                                                            | None                  | preserve              | N/A                                                |
| 53       | Liquidambar styraciflua                        | Sweetgum                     | Suject Site 399 Ridout                   | 28                              | 5                 | 5               | Good            | Good                 | Full form. Located in grass                                                           | None                  | preserve              | N/A                                                |
| 54       | Gleditsia triacanthos                          | Honey Locust                 | Suject Site 399 Ridout<br>St             | 62                              | 7                 | 5               | Good            | Good                 | At crest of slope. Located in grass, full form                                        | None                  | preserve              | Tree protection barrier                            |
| 55       | Gleditsia triacanthos                          | Honey Locust                 | Suject Site 399 Ridout<br>St             | 68                              | 7                 | 5               | Good            | Good                 | At crest of slope, located in grass, full form                                        | None                  | preserve              | Tree protection barrier                            |
| 56       | Gleditsia triacanthos                          | Honey Locust                 | Suject Site 399 Ridout<br>St             | 57                              | 10                | 5               | Good            | Good                 | Horizontal scafolds, broad crown                                                      | None                  | preserve              | Tree protection barrier                            |
| 57       | Malus sylvestris                               | Crab-apple                   | Suject Site 399 Ridout<br>St             | 26, 28                          | 5.5               | 4               | Fair            | Fair                 | Heavily supressed by 57, significant epicormic growth, typical malus form             | None                  | preserve              | Tree protection barrier                            |
| 58       | Acer platanoides                               | Norway Maple                 | Suject Site 399 Ridout<br>St             | 65                              | 7                 | 5               | Fair            | Fair                 | Mulitple vertical wounds on scafolds,<br>large prune cuts, located in grass           | None                  | preserve              | Tree protection barrier                            |
|          | Picea pungens                                  | Blue Spruce                  | Suject Site 399 Ridout<br>St             | 45                              | 4                 | 2               | Fair            | Good                 | Limbed up 6 meters, dead top 1/4<br>from crown, thinning crown                        | None                  | preserve              | Tree protection barrier                            |
|          | ,                                              | Norway Maple                 | Suject Site 399 Ridout<br>St             | 45                              | 6                 | 5               | Fair            | Fair                 | Mulitple vertical wounds on scafolds,<br>rotted out leader                            | None                  | preserve              | Tree protection barrier                            |
| 61       | Quercus rubra                                  | Red Oak                      | Suject Site 399 Ridout<br>St             | 40                              |                   | 5               | Good            | Good                 | Double leader, full form, located in<br>grass                                         | None                  | preserve              | Tree protection barrier                            |
|          |                                                | Norway Maple                 | Suject Site 399 Ridout<br>St             | 45                              | 6                 | 5               | Fair            | Fair                 | Circling roots, mechanical branch<br>damage, old basal damage                         | None                  | preserve              | Tree protection barrier                            |
| 85       | Acer platanoides                               | Norway Maple                 | Subject Site 399<br>Ridout St N          | 17                              | 1                 | 2               | Poor            | Fair                 | Stub with epicormic growth                                                            | Minor damage to roots | preserve              | Tree protection barrier                            |
| 86       | Thuja occidentalis                             | Emerald Cedar                | Subject Site 399<br>Ridout St N          | 19                              |                   | 3               | Fair            | Fair                 | Codominant leaders, limbed up 4<br>meters                                             | Minor damage to roots | preserve              | Tree protection barrier                            |